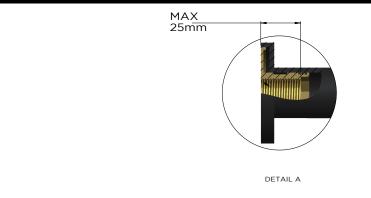

ow rate **9**L p/m at 3 bar pressure.
- European components and cartridge
- Solid brass construction
- Box Weight 6 kg
- 68mm long 1/2" threaded adapter included for non-AU regions only

#### CARE

- Do not install tapware using any form of acetone silicones.
- Do not apply physical items (such as tools) directly to product.
- Never use house-hold or commercial detergents, citrus based cleaners, or abrasive cleaners.
- Clean using a mild washing soap
- solution rinsed, and dry with a soft cloth.
- Check for any product defects before installation.
- Refer to the installation manual for correct installation.

### CREDENTIALS

- Watermark AS/NZS3718WMK25965
- 3-star WELS rated
- 9 l**i**tres p/minute
- WELS registration No: S18066

## FLOW RATE GRAPH



#### SPECIFICATIONS



## TOLERANCES



# MZ0906-R SHOWER RAIL SET

# meir.

## **EXPLODED VIEW**