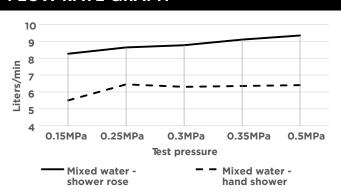

## FLOW RATE GRAPH

#### FEATURES

- Refer to the Meir website for warranty terms & conditions, and available finishes
- Flow rate **9**L p/m at 3 bar pressure.
- European components and cartridge
- Solid brass construction
- Box Weight 6 kg
- 68mm long 1/2" threaded adapter included for non-AU regions only