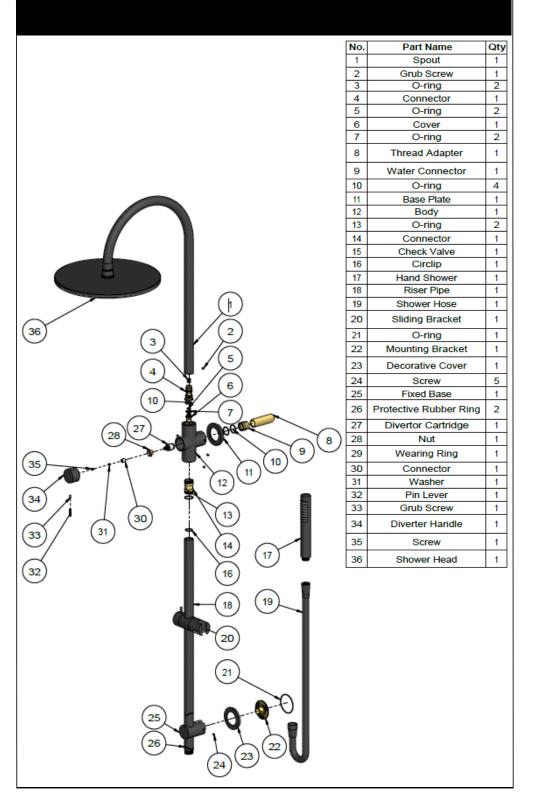

nd cartridge
- Solid brass construction
- Box Weight 6 kg
- 68mm long 1/2" threaded adapter included for non-AU regions only

#### CARE

- Do not install tapware using any form of acetone silicones.
- Do not apply physical items (such as tools) directly to product.
- Never use house-hold or commercial detergents, citrus based cleaners, or abrasive cleaners.
- Clean using a mild washing soap
- solution rinsed, and dry with a soft cloth.
- Check for any product defects before installation.
- Refer to the installation manual for correct installation.

### CREDENTIALS

- Watermark AS/NZS3718WMK25965
- 3-star WELS rated
- 9 l**i**tres p/minute
- WELS registration No: S18066

## FLOW RATE GRAPH



#### SPECIFICATIONS



## TOLERANCES



# MZ0906-R SHOWER RAIL SET

# meir.

## **EXPLODED VIEW**