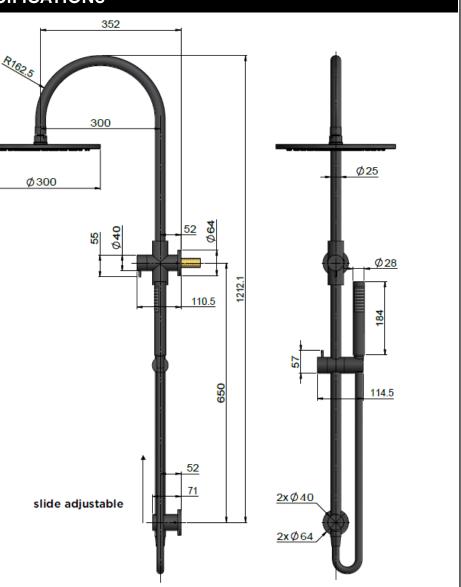

ble finishes
- Flow rate **9**L p/m at 3 bar pressure.
- European components and cartridge
- Solid brass construction
- Box Weight 6 kg
- 68mm long 1/2" threaded adapter included for non-AU regions only

#### CARE

- Do not install tapware using any form of acetone silicones.
- Do not apply physical items (such as tools) directly to product.
- Never use house-hold or commercial detergents, citrus based cleaners, or abrasive cleaners.
- Clean using a mild washing soap
- solution rinsed, and dry with a soft cloth.
- Check for any product defects before installation.
- Refer to the installation manual for correct installation.

### CREDENTIALS

- Watermark AS/NZS3718WMK25965
- 3-star WELS rated
- 9 l**i**tres p/minute
- WELS registration No: S18066

## FLOW RATE GRAPH



#### SPECIFICATIONS



## TOLERANCES



# MZ0906-R SHOWER RAIL SET

# meir.

## **EXPLODED VIEW**