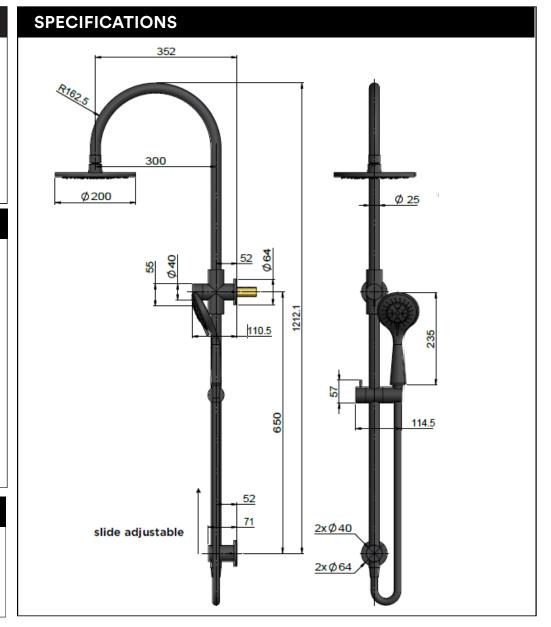

nditions, and available finishes
- Flow rate 9 L p/m at 3 bar pressure.
- · European components and cartridge
- · Solid brass construction
- 3-function hand shower
- · Box Weight 5.5 kg
- 1/2" threaded adapter included for non-AU regions only

#### **CARE**

- Do not install tapware using any form of acetone silicones.
- Do not apply physical items (such as tools) directly to product.
- Never use house-hold or commercial detergents, citrus based cleaners, or abrasive cleaners.
- Clean using a mild washing soap solution rinsed, and dry with a soft cloth.
- Check for any product defects before installation.
- Refer to the installation manual for correct installation.

#### **CREDENTIALS**

- Watermark AS/NZS3718WMK25965
- 3-star WELS rated
- 9 litres p/minute
- WELS registration No: S18063



#### **FLOW RATE GRAPH**





# meir.

### **EXPLODED VIEW**



| No. | Part Name              | Qty |
|-----|------------------------|-----|
| 1   | Spout                  | 1   |
| 2   | Grub Screw             | 1   |
| 3   | O-ring                 | 2   |
| 4   | Connector              | 1   |
| 5   | O-ring                 | 2   |
| 6   | Cover                  | 1   |
| 7   | O-ring                 | 2   |
| 8   | Thread Adapter         | 1   |
| 9   | Water Connector        | 1   |
| 10  | O-ring                 | 4   |
| 11  | Base Plate             | 1   |
| 12  | Body                   | 1   |
| 13  | O-ring                 | 2   |
| 14  | Connector              | 1   |
| 15  | Check Valve            | 1   |
| 16  | Circlip                | 1   |
| 17  | Hand Shower            |