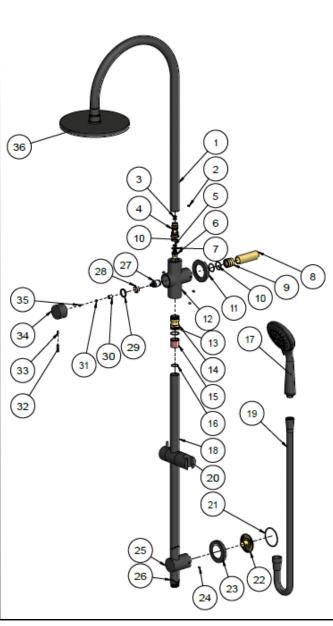

### **EXPLODED VIEW**

| No. | Part Name              | Qty |
|-----|------------------------|-----|
| 1   | Spout                  | 1   |
| 2   | Grub Screw             | 1   |
| 3   | O-ring                 | 2   |
| 4   | Connector              | 1   |
| 5   | O-ring                 | 2   |
| 6   | Cover                  | 1   |
| 7   | O-ring                 | 2   |
| 8   | Thread Adapter         | 1   |
| 9   | Water Connector        | 1   |
| 10  | O-ring                 | 4   |
| 11  | Base Plate             | 1   |
| 12  | Body                   | 1   |
| 13  | O-ring                 | 2   |
| 14  | Connector              | 1   |
| 15  | Check Valve            | 1   |
| 16  | Circlip                | 1   |
| 17  | Hand Shower            | 1   |
| 18  | Riser Pipe             | 1   |
| 19  | Shower Hose            | 1   |
| 20  | Sliding Bracket        | 1   |
| 21  | O-ring                 | 1   |
| 22  | Mounting Bracket       | 1   |
| 23  | Decorative Cover       | 1   |
| 24  | Screw                  | 5   |
| 25  | Fixed Base             | 1   |
| 26  | Protective Rubber Ring | 2   |
| 27  | Divertor Cartridge     | 1   |
| 28  | Nut                    | 1   |
| 29  | Wearing Ring           | 1   |
| 30  | Connector              | 1   |
| 31  | Washer                 | 1   |
| 32  | Pin Lever              | 1   |
| 33  | Grub Screw             | 1   |
| 34  | Diverter Handle        | 1   |
| 35  | Screw                  | 1   |
| 36  | Shower Head            | 1   |