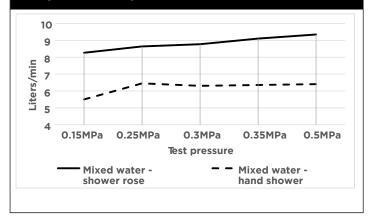

#### **FLOW RATE GRAPH**

#### **FEATURES**

- Refer to the Meir website for warranty terms & conditions, and available finishes
- Flow rate 9 L p/m at 3 bar pressure.
- · European components and cartridge
- · Solid brass construction
- 3-function hand shower
- · Box Weight 5.5 kg
- 1/2" threaded adapter included for non-AU regions only

#### **CREDENTIALS**

- Watermark AS/NZS3718WMK25965
- 3-star WELS rated
- 9 litres p/minute
- WELS registration No: S18063