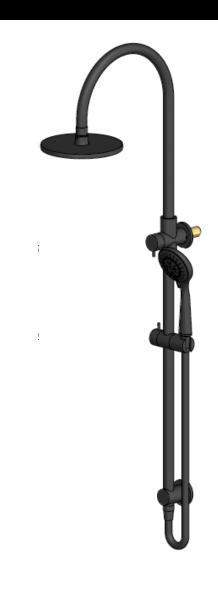

### MZ0904 SHOWER RAIL SET

#### **FEATURES**

- Refer to the Meir website for warranty terms & conditions, and available finishes
- Flow rate 9 L p/m at 3 bar pressure.
- · European components and cartridge
- · Solid brass construction
- 3-function hand shower
- · Box Weight 5.5 kg
- 1/2" threaded adapter included for non-AU regions only