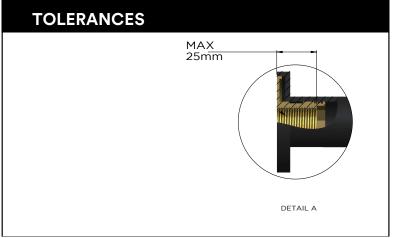

es
- Flow rate 9 L p/m at 3 bar pressure.
- · European components and cartridge
- · Solid brass construction
- 3-function hand shower
- · Box Weight 5.5 kg
- 1/2" threaded adapter included for non-AU regions only

#### **CARE**

- Do not install tapware using any form of acetone silicones.
- Do not apply physical items (such as tools) directly to product.
- Never use house-hold or commercial detergents, citrus based cleaners, or abrasive cleaners.
- Clean using a mild washing soap solution rinsed, and dry with a soft cloth.
- Check for any product defects before installation.
- Refer to the installation manual for correct installation.

#### **CREDENTIALS**

- Watermark AS/NZS3718WMK25965
- 3-star WELS rated
- 9 litres p/minute
- WELS registration No: S18063



#### **FLOW RATE GRAPH**





# meir.

### **EXPLODED VIEW**



| No. | Part Name              | Qty |
|-----|------------------------|-----|
| 1   | Spout                  | 1   |
| 2   | Grub Screw             | 1   |
| 3   | O-ring                 | 2   |
| 4   | Connector              | 1   |
| 5   | O-ring                 | 2   |
| 6   | Cover                  | 1   |
| 7   | O-ring                 | 2   |
| 8   | Thread Adapter         | 1   |
| 9   | Water Connector        | 1   |
| 10  | O-ring                 | 4   |
| 11  | Base Plate             | 1   |
| 12  | Body                   | 1   |
| 13  | O-ring                 | 2   |
| 14  | Connector              | 1   |
| 15  | Check Valve            | 1   |
| 16  | Circlip                | 1   |
| 17  | Hand Shower            | 1   |
| 18  | Riser Pipe