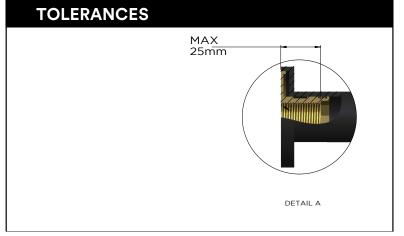

#### **CARE**

- Do not install tapware using any form of acetone silicones.
- Do not apply physical items (such as tools) directly to product.
- Never use house-hold or commercial detergents, citrus based cleaners, or abrasive cleaners.
- Clean using a mild washing soap solution rinsed, and dry with a soft cloth.
- Check for any product defects before installation.
- Refer to the installation manual for correct installation.