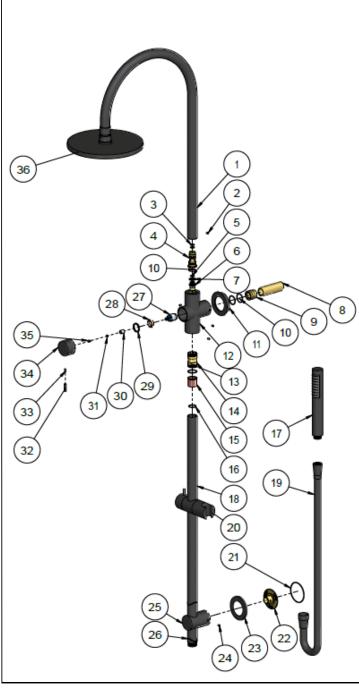

### **EXPLODED VIEW**

| No. | Part Name              | Qty |
|-----|------------------------|-----|
| 1   | Spout                  | 1   |
| 2   | Grub Screw             | 1   |
| 3   | O-ring                 | 2   |
| 4   | Connector              | 1   |
| 5   | O-ring                 | 2   |
| 6   | Cover                  | 1   |
| 7   | O-ring                 | 2   |
| 8   | Thread Adapter         | 1   |
| 9   | Water Connector        | 1   |
| 10  | O-ring                 | 4   |
| 11  | Base Plate             | 1   |
| 12  | Body                   | 1   |
| 13  | O-ring                 | 2   |
| 14  | Connector              | 1   |
| 15  | Check Valve            | 1   |
| 16  | Circlip                | 1   |
| 17  | Hand Shower            | 1   |
| 18  | Riser Pipe             | 1   |
| 19  | Shower Hose            | 1   |
| 20  | Sliding Bracket        | 1   |
| 21  | O-ring                 | 1   |
| 22  | Mounting Bracket       | 1   |
| 23  | Decorative Cover       | 1   |
| 24  | Screw                  | 5   |
| 25  | Fixed Base             | 1   |
| 26  | Protective Rubber Ring | 2   |
| 27  | Divertor Cartridge     | 1   |
| 28  | Nut                    | 1   |
| 29  | Wearing Ring           | 1   |
| 30  | Connector              | 1   |
| 31  | Washer                 | 1   |
| 32  | Pin Lever              | 1   |
| 33  | Grub Screw             | 1   |
| 34  | Diverter Handle        | 1   |
| 35  | Screw                  | 1   |
| 36  | Shower Head            | 1   |