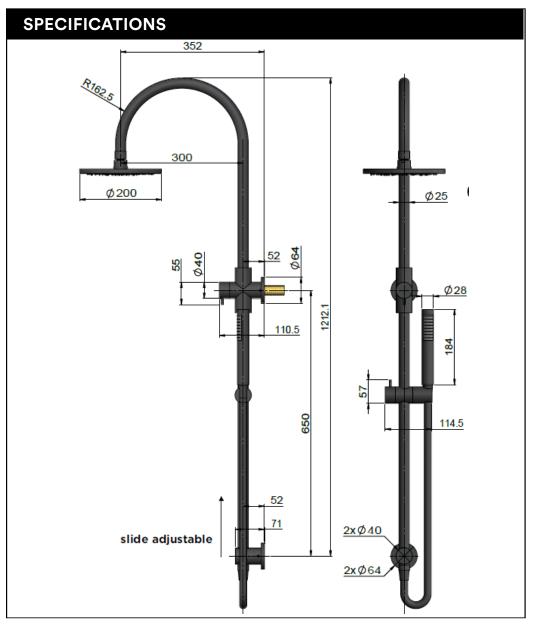

### MZ0904-R SHOWER RAIL SET

#### **FEATURES**

- Refer to the Meir website for warranty terms & conditions, and available finishes
- Flow rate **9** L p/m at 3 bar pressure.
- · European components and cartridge
- Solid brass construction
- · Box Weight 5.5 kg
- 68mm long 1/2" threaded adapter included for non-AU regions only