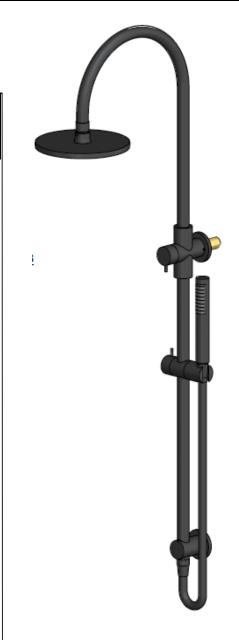

### MZ0904-R SHOWER RAIL SET

#### **FEATURES**

- Refer to the Meir website for warranty terms & conditions, and available finishes
- Flow rate **9** L p/m at 3 bar pressure.
- · European components and cartridge
- Solid brass construction
- · Box Weight 5.5 kg
- 68mm long 1/2" threaded adapter included for non-AU regions only