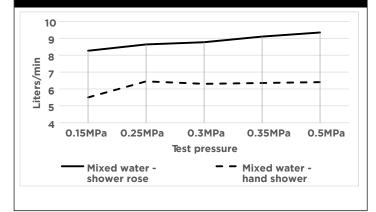

#### **FLOW RATE GRAPH**

#### **FEATURES**

- Refer to the Meir website for warranty terms & conditions, and available finishes
- Flow rate **9** L p/m at 3 bar pressure.
- · European components and cartridge
- Solid brass construction
- · Box Weight 5.5 kg
- 68mm long 1/2" threaded adapter included for non-AU regions only

#### **CREDENTIALS**

- Watermark AS/NZS3718WMK25965
- 3-star WELS rated
- 9 litres p/minute
- WELS registration No: S18064