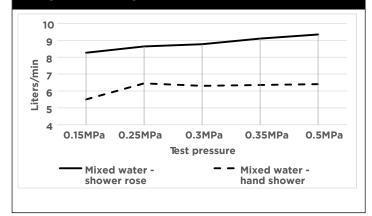

#### **FLOW RATE GRAPH**

#### **FEATURES**

- Refer to the Meir website for warranty terms & conditions, and available finishes
- Flow rate 9 L p/m at 3 bar pressure.
- European components and cartridge
- · Solid brass construction
- Box Weight 5.8 kg
- 68mm long 1/2" threaded adapter included for non-AU regions only

#### **CREDENTIALS**

- Watermark AS/NZS3718WMKA25013
- 3-star WELS rated
- 9 litres p/minute
- WELS registration No: TBC