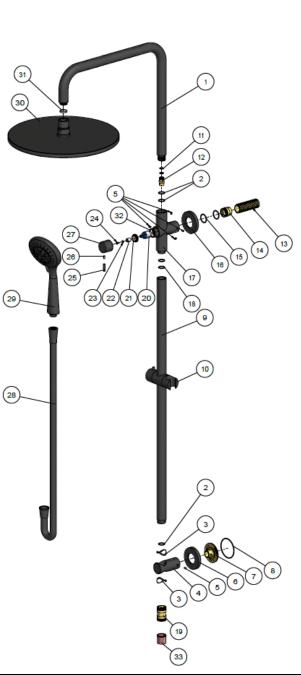

#### **EXPLODED VIEW**

| No. | Part Name               |
|-----|-------------------------|
| 1   | Pipe                    |
| 2   | O-ring                  |
| 3   | Plastic Protection Ring |
| 4   | Retaining Bracket       |
| 5   | Screw                   |
| 6   | Cover                   |
| 7   | Fixed Base              |
| 8   | O-ring                  |
| 9   | Pipe                    |
| 10  | Sliding Bracket         |
| 11  | O-ring                  |
| 12  | Connector               |
| 13  | Threaded Adapter        |
| 14  | Water Inlet Connector   |
| 15  | O-Ring                  |
| 16  | Cover                   |
| 17  | Body                    |
| 18  | O-Ring                  |
| 19  | Connector               |
| 20  | Diverter Cartridge      |
| 21  | Nut                     |
| 22  | Connector               |
| 23  | Washer                  |
| 24  | Screw                   |
| 25  | Handle Pin Lever        |
| 26  | Screw                   |
| 27  | Handle                  |
| 28  | Shower Hose             |
| 29  | Handle Shower           |
| 30  | Shower Rose             |
| 31  | Flow Controller         |
| 32  | Wearing Ring            |
| 33  | Check Valve             |