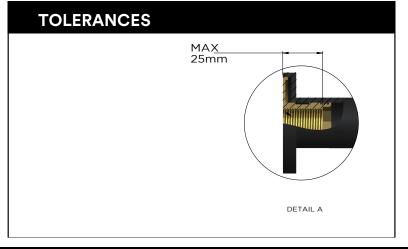

#### **FEATURES**

- Refer to the Meir website for warranty terms & conditions, and available finishes
- Flow rate 9 L p/m at 3 bar pressure.
- European components and cartridge
- · Solid brass construction
- Box Weight 5.8 kg
- 68mm long 1/2" threaded adapter included for non-AU regions only