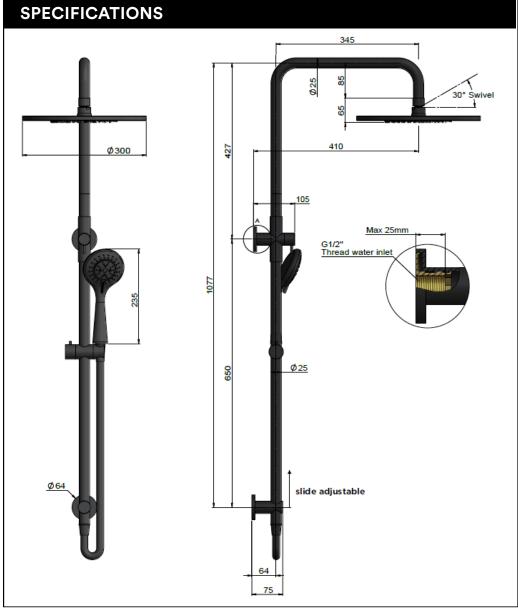

#### **FEATURES**

- Refer to the Meir website for warranty terms & conditions, and available finishes
- Flow rate 9 L p/m at 3 bar pressure.
- European components and cartridge
- · Solid brass construction
- Box Weight 5.8 kg
- 68mm long 1/2" threaded adapter included for non-AU regions only

#### **CREDENTIALS**

- Watermark AS/NZS3718WMKA25013
- 3-star WELS rated
- 9 litres p/minute
- WELS registration No: TBC