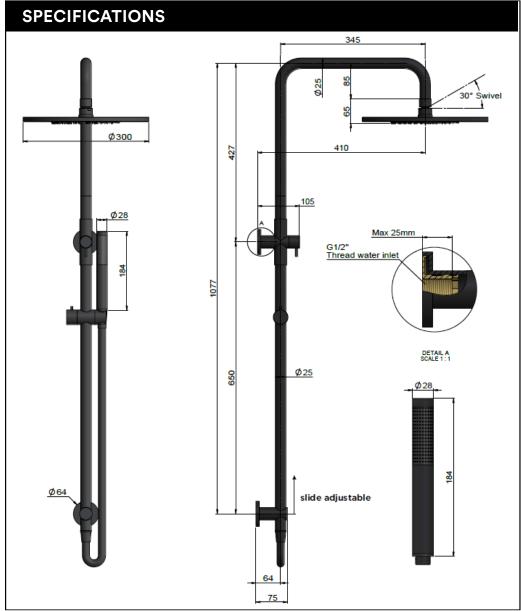

#### **FEATURES**

- Refer to the Meir website for warranty terms & conditions, and available finishes
- Flow rate 9L p/m at 3 bar pressure.
- European components and cartridge
- Solid brass construction
- · Box Weight 6 kg
- 68mm long 1/2" threaded adapter included for non-AU regions only