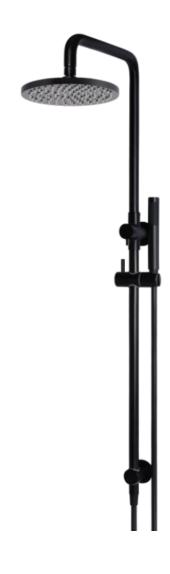

### MZ0706-R SHOWER RAIL SET

#### **FEATURES**

- Refer to the Meir website for warranty terms & conditions, and available finishes
- Flow rate 9L p/m at 3 bar pressure.
- European components and cartridge
- Solid brass construction
- · Box Weight 6 kg
- 68mm long 1/2" threaded adapter included for non-AU regions only