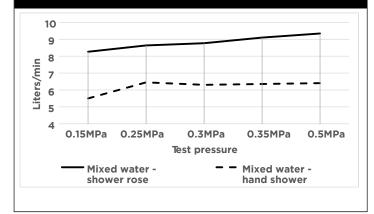

#### **FLOW RATE GRAPH**

#### **FEATURES**

- Refer to the Meir website for warranty terms & conditions, and available finishes
- Flow rate 9L p/m at 3 bar pressure.
- European components and cartridge
- Solid brass construction
- · Box Weight 6 kg
- 68mm long 1/2" threaded adapter included for non-AU regions only

#### **CREDENTIALS**

- Watermark AS/NZS3718WMKA25013
- 3-star WELS rated
- 9 Iltres p/minute
- WELS registration No: S15465