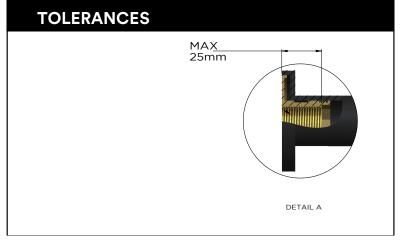

#### **FEATURES**

- Refer to the Meir website for warranty terms & conditions, and available finishes.
- Flow rate 9 L p/m at 3 bar pressure.
- European components and cartridge
- Solid brass construction
- Box Weight 5.5 kg
- 68mm long 1/2" threaded adapter included for non-AU regions only