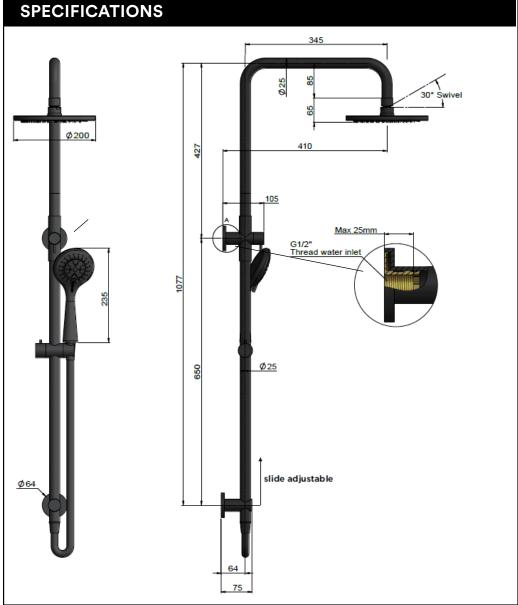

#### **FEATURES**

- Refer to the Meir website for warranty terms & conditions, and available finishes.
- Flow rate 9 L p/m at 3 bar pressure.
- European components and cartridge
- Solid brass construction
- Box Weight 5.5 kg
- 68mm long 1/2" threaded adapter included for non-AU regions only