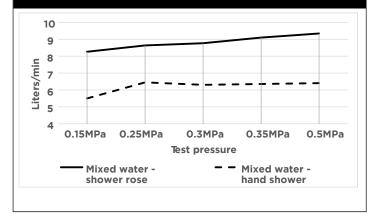

#### **FLOW RATE GRAPH**

#### **CREDENTIALS**

- Watermark AS/NZS3718WMKA25013
- 3-star WELS rated
- 9 litres p/minute
- WELS registration No: S17621