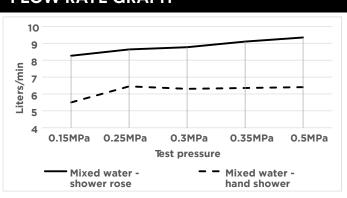

## FLOW RATE GRAPH

#### **FEATURES**

- Refer to the Meir website for warranty terms & conditions, and available finishes
- Flow rate **9** L p/m at 3 bar pressure.
- European components and cartridge
- Solid brass construction
- Box Weight 5.5 kg
- 68mm long 1/2" threaded adapter included for non-AU regions only

### CREDENTIALS

- Watermark AS/NZS3718WMKA25013
- 3-star WELS rated
- 9 l**it**res p/minute
- WELS registration No: S15401