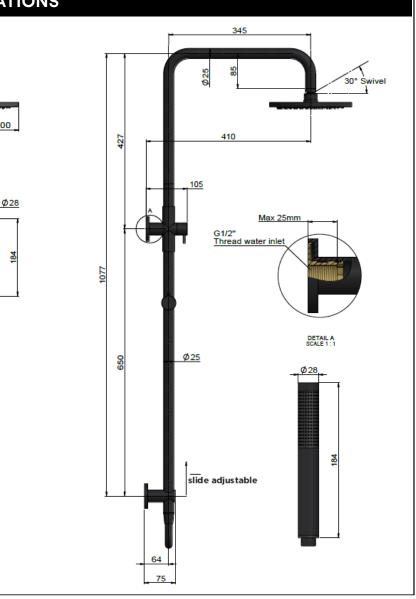

Flow rate **9** L p/m at 3 bar pressure.
- European components and cartridge
- Solid brass construction
- Box Weight 5.5 kg
- 68mm long 1/2" threaded adapter included for non-AU regions only

#### CARE

- Do not install tapware using any form of acetone silicones.
- Do not apply physical items (such as tools) directly to product.
- Never use house-hold or commercial detergents, citrus based
- cleaners, or abrasive cleaners.
- Clean using a mild washing soap solution rinsed, and dry with a soft cloth.
- Check for any product defects before installation.
- Refer to the installation manual for correct installation.

### CREDENTIALS

- Watermark AS/NZS3718WMKA25013
- 3-star WELS rated
- 9 l**it**res p/minute
- WELS registration No: S15401

## FLOW RATE GRAPH



#### SPECIFICATIONS

Ø200

Ø64



### TOLERANCES



# MZ0704-R SHOWER RAIL SET

# meir.

## **EXPLODED VIEW**