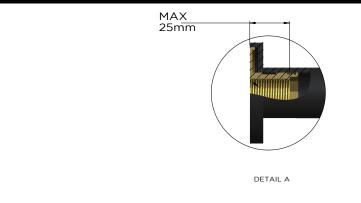

p/m at 3 bar pressure.
- European components and cartridge
- Solid brass construction
- Box Weight 5.5 kg
- 68mm long 1/2" threaded adapter included for non-AU regions only

#### CARE

- Do not install tapware using any form of acetone silicones.
- Do not apply physical items (such as tools) directly to product.
- Never use house-hold or commercial detergents, citrus based
- cleaners, or abrasive cleaners.
- Clean using a mild washing soap solution rinsed, and dry with a soft cloth.
- Check for any product defects before installation.
- Refer to the installation manual for correct installation.

### CREDENTIALS

- Watermark AS/NZS3718WMKA25013
- 3-star WELS rated
- 9 l**it**res p/minute
- WELS registration No: S15401

## FLOW RATE GRAPH



#### SPECIFICATIONS

Ø200

Ø64



### TOLERANCES



# MZ0704-R SHOWER RAIL SET

# meir.

## **EXPLODED VIEW**