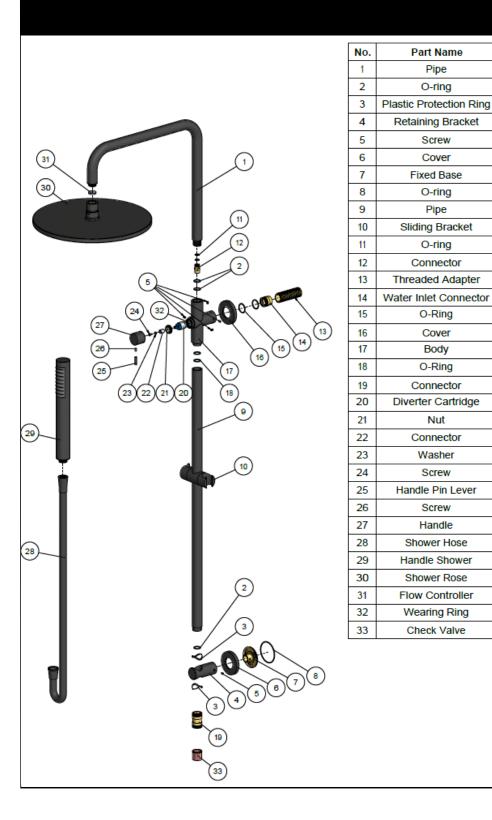

Solid brass construction
- Box Weight 5.5 kg
- 68mm long 1/2" threaded adapter included for non-AU regions only

#### CARE

- Do not install tapware using any form of acetone silicones.
- Do not apply physical items (such as tools) directly to product.
- Never use house-hold or commercial detergents, citrus based
- cleaners, or abrasive cleaners.
- Clean using a mild washing soap solution rinsed, and dry with a soft cloth.
- Check for any product defects before installation.
- Refer to the installation manual for correct installation.

### CREDENTIALS

- Watermark AS/NZS3718WMKA25013
- 3-star WELS rated
- 9 l**it**res p/minute
- WELS registration No: S15401

## FLOW RATE GRAPH



#### SPECIFICATIONS

Ø200

Ø64



### TOLERANCES



# MZ0704-R SHOWER RAIL SET

# meir.

## **EXPLODED VIEW**