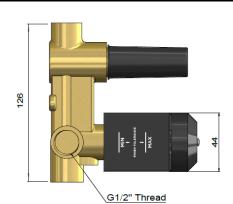

## **MW27BDY** WALL DIVERTER CONCEALED BODY

# meir.



#### FEATURES

- Refer to the Meir website for warranty terms & conditions, and available finishes
- Flow rate 18L p/m
- 2-way diverter
- European components and cartridge
- Solid brass construction

#### CARE

- Do not install tapware using any form of acetone silicones.
- Do not apply physical items (such as tools)directlytoproduct.
- Never use house-hold or commercial detergents, citrus based cleaners, or abrasive cleaners.
- Clean using a mild washing soap solution rinsed, and dry with a soft cloth.
- Check for any product defects before installation.
- Refer to the installation manual for correct installation.

### FLOW RATE GRAPH



#### CREDENTIALS

• Watermark AS/NZS 3718WMKA25013

#### SPECIFICATIONS





#### TOLERANCES



#### WALL FINISH TOLERANCE

#### EXPLODED VIEW