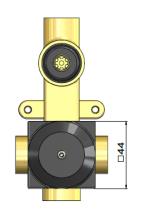

## **MW27BDY** WALL DIVERTER CONCEALED BODY

# meir.



#### FEATURES

- Refer to the Meir website for warranty terms & conditions, and available finishes
- Flow rate 18L p/m
- 2-way diverter
- European components and cartridge
- Solid brass construction

#### CARE

- Do not install tapware using any form of acetone silicones.
- Do not apply physical items (such as tools)directlytoproduct.
- Never use house-hold or commercial detergents, citrus based cleaners, or abrasive cleaners.
- Clean using a mild washing soap solution rinsed, and dry with a soft cloth.
- Check for any product defects before installation.
- Refer to the installation manual for correct installation.

### FLOW RATE GRAPH



#### CREDENTIALS

• Watermark AS/NZS 3718WMKA25013

#### SPECIFICATIONS





#### TOLERANCES



#### WALL FINISH TOLERANCE

#### EXPLODED VIEW