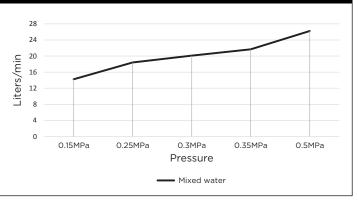

### FLOW RATE GRAPH

#### FEATURES

- Refer to the Meir website for warranty terms & conditions, and available finishes
- Flow rate 18L p/m
- 2-way diverter
- European components and cartridge
- Solid brass construction