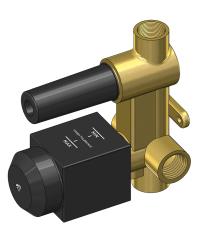

## **MW27BDY** WALL DIVERTER CONCEALED BODY

#### FEATURES

- Refer to the Meir website for warranty terms & conditions, and available finishes
- Flow rate 18L p/m
- 2-way diverter
- European components and cartridge
- Solid brass construction