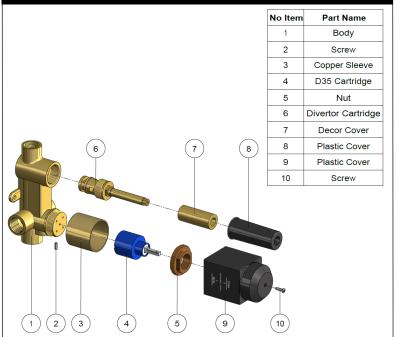

meir.



#### FEATURES

- Refer to the Meir website for warranty terms & conditions, and available finishes
- Flow rate 18L p/m
- 2-way diverter
- European components and cartridge
- Solid brass construction

#### CARE

- Do not install tapware using any form of acetone silicones.
- Do not apply physical items (such as tools)directlytoproduct.
- Never use house-hold or commercial detergents, citrus based cleaners, or abrasive cleaners.
- Clean using a mild washing soap solution rinsed, and dry with a soft cloth.
- Check for any product defects before installation.
- Refer to the installation manual for correct installation.

### FLOW RATE GRAPH



#### CREDENTIALS

• Watermark AS/NZS 3718WMKA25013

#### SPECIFICATIONS





#### TOLERANCES



#### WALL FINISH TOLERANCE

#### EXPLODED VIEW