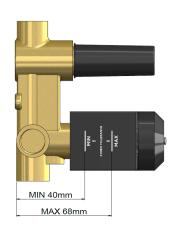

## **MW27BDY** WALL DIVERTER CONCEALED BODY

# meir.



#### FEATURES

- Refer to the Meir website for warranty terms & conditions, and available finishes
- Flow rate 18L p/m
- 2-way diverter
- European components and cartridge
- Solid brass construction

#### CARE

- Do not install tapware using any form of acetone silicones.
- Do not apply physical items (such as tools)directlytoproduct.
- Never use house-hold or commercial detergents, citrus based cleaners, or abrasive cleaners.
- Clean using a mild washing soap solution rinsed, and dry with a soft cloth.
- Check for any product defects before installation.
- Refer to the installation manual for correct installation.

### FLOW RATE GRAPH



#### CREDENTIALS

• Watermark AS/NZS 3718WMKA25013

#### SPECIFICATIONS





#### TOLERANCES



#### WALL FINISH TOLERANCE

#### EXPLODED VIEW