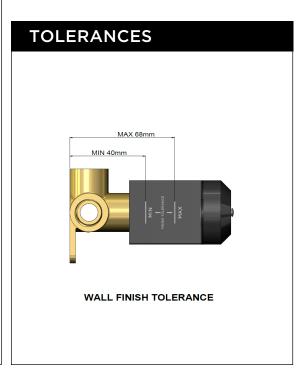

# MW13BDY WALL MIXER CONCEALED BODY

# melr.



### **FEATURES**

- Refer to the Meir website for warranty terms & conditions, and available finishes
- Flow rate 18L p/m at 3 bar pressure.
- European components and cartridge
- · Solid brass construction

### **CARE**

- Do not install tapware using any form of acetone silicones.
- Do not apply physical items (such as tools)directlytoproduct.
- Never use house-hold or commercial detergents, citrus based cleaners, or abrasive cleaners.
- Clean using a mild washing soap solution rinsed, and dry with a soft cloth.
- Check for any product defects before installation.
- Refer to the installation manual for correct installation.

# G1/2" Thread

**SPECIFICATIONS** 



## FLOW RATE GRAPH



### **CREDENTIALS**

Watermark AS/NZS 3718WMKA25013