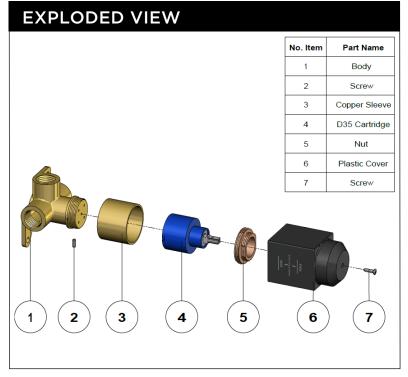

# MW13BDY WALL MIXER CONCEALED BODY

# melr.



### **FEATURES**

- Refer to the Meir website for warranty terms & conditions, and available finishes
- Flow rate 18L p/m at 3 bar pressure.
- European components and cartridge
- · Solid brass construction

### **CARE**

- Do not install tapware using any form of acetone silicones.
- Do not apply physical items (such as tools)directlytoproduct.
- Never use house-hold or commercial detergents, citrus based cleaners, or abrasive cleaners.
- Clean using a mild washing soap solution rinsed, and dry with a soft cloth.
- Check for any product defects before installation.
- Refer to the installation manual for correct installation.

# G1/2" Thread

**SPECIFICATIONS** 



## FLOW RATE GRAPH



### **CREDENTIALS**

Watermark AS/NZS 3718WMKA25013