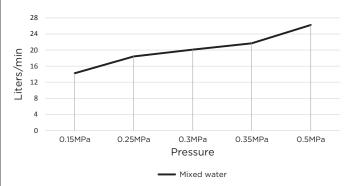

## FLOW RATE GRAPH

### **FEATURES**

- Refer to the Meir website for warranty terms & conditions, and available finishes
- Flow rate 18L p/m at 3 bar pressure.
- European components and cartridge
- · Solid brass construction