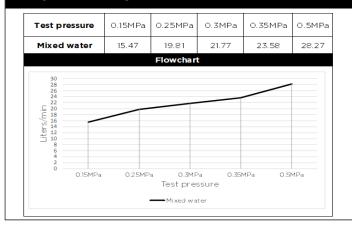

# melr.



## **FEATURES**

- Refer to the Meir website for warranty terms & conditions, and available finishes.
- Flow rate 20 L p/m at 3 bar pressure.
- European ceramic cartridge
- · Solid brass construction
- · Box Weight 0.8 kg

#### **CARE**

- Do not install tapware using any form of acetone silicones.
- Do not apply physical items (such as tools)directlytoproduct.
- Never use house-hold or commercial detergents, citrus based cleaners, or abrasive cleaners.
- Clean using a mild washing soap solution rinsed, and dry with a soft cloth.
- Check for any product defects before installation.
- Refer to the installation manual for correct installation.





## **FLOW RATE GRAPH**



# **CREDENTIALS**

• WaterMark AS/NZS 3718:2005