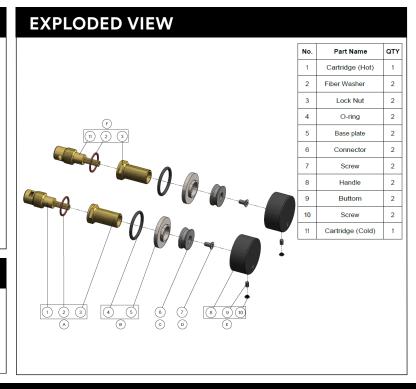

# melr.



## **FEATURES**

- Refer to the Meir website for warranty terms & conditions, and available finishes.
- Flow rate 20 L p/m at 3 bar pressure.
- European ceramic cartridge
- · Solid brass construction
- · Box Weight 0.8 kg

#### **CARE**

- Do not install tapware using any form of acetone silicones.
- Do not apply physical items (such as tools)directlytoproduct.
- Never use house-hold or commercial detergents, citrus based cleaners, or abrasive cleaners.
- Clean using a mild washing soap solution rinsed, and dry with a soft cloth.
- Check for any product defects before installation.
- Refer to the installation manual for correct installation.





## **FLOW RATE GRAPH**



# **CREDENTIALS**

• WaterMark AS/NZS 3718:2005