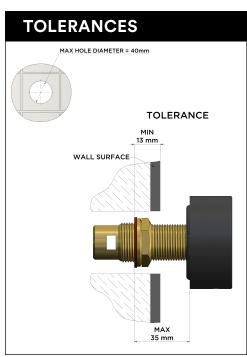

# melr.



## **FEATURES**

- Refer to the Meir website for warranty terms & conditions, and available finishes.
- Flow rate 20 L p/m at 3 bar pressure.
- European ceramic cartridge
- · Solid brass construction
- · Box Weight 0.8 kg

#### **CARE**

- Do not install tapware using any form of acetone silicones.
- Do not apply physical items (such as tools)directlytoproduct.
- Never use house-hold or commercial detergents, citrus based cleaners, or abrasive cleaners.
- Clean using a mild washing soap solution rinsed, and dry with a soft cloth.
- Check for any product defects before installation.
- Refer to the installation manual for correct installation.





## **FLOW RATE GRAPH**



# **CREDENTIALS**

• WaterMark AS/NZS 3718:2005