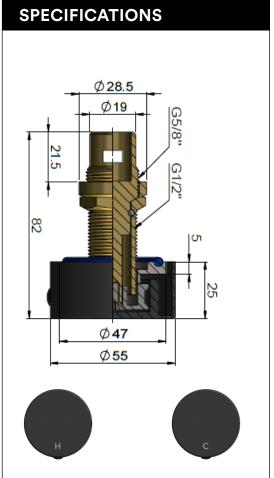

# melr.



## **FEATURES**

- Refer to the Meir website for warranty terms & conditions, and available finishes.
- Flow rate 20 L p/m at 3 bar pressure.
- European ceramic cartridge
- · Solid brass construction
- · Box Weight 0.8 kg

#### **CARE**

- Do not install tapware using any form of acetone silicones.
- Do not apply physical items (such as tools)directlytoproduct.
- Never use house-hold or commercial detergents, citrus based cleaners, or abrasive cleaners.
- Clean using a mild washing soap solution rinsed, and dry with a soft cloth.
- Check for any product defects before installation.
- Refer to the installation manual for correct installation.





## **FLOW RATE GRAPH**



# **CREDENTIALS**

• WaterMark AS/NZS 3718:2005