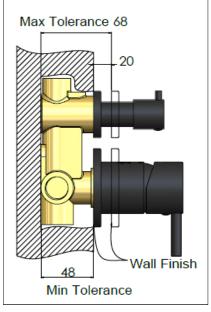

#### SPECIFICATIONS

#### FEATURES

- Refer to the Meir website for warranty terms & conditions, and available finishes
- Flow rate 18L p/m at 3 bar pressure.
- European components and cartridge
- Reinforced rubber seal and lining
- Solid brass construction

#### CARE

- Do not install tapware using any form of acetone silicones.
- Do not apply physical items (such as tools)directlytoproduct.
- Never use house-hold or commercial detergents, citrus based cleaners, or abrasive cleaners.
- Clean using a mild washing soap solution rinsed, and dry with a soft cloth.
- Check for any product defects before installation.
- Refer to the installation manual for correct installation.

### FLOW RATE GRAPH



#### CREDENTIALS

• Watermark AS/NZS 3718WMKA25013



#### EXPLODED VIEW



#### TOLERANCES