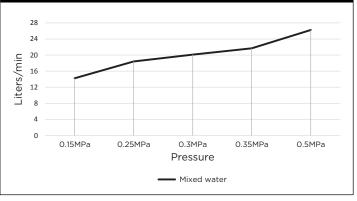

### FLOW RATE GRAPH

#### FEATURES

- Refer to the Meir website for warranty terms & conditions, and available finishes
- Flow rate 18L p/m at 3 bar pressure.
- European components and cartridge
- Reinforced rubber seal and lining
- Solid brass construction