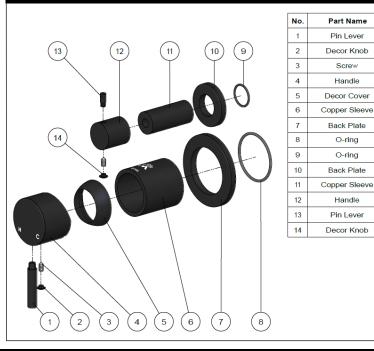

addle:MW07TSPN-FIN

#### SPECIFICATIONS

#### FEATURES

- Refer to the Meir website for warranty terms & conditions, and available finishes
- Flow rate 18L p/m at 3 bar pressure.
- European components and cartridge
- Reinforced rubber seal and lining
- Solid brass construction

#### CARE

- Do not install tapware using any form of acetone silicones.
- Do not apply physical items (such as tools)directlytoproduct.
- Never use house-hold or commercial detergents, citrus based cleaners, or abrasive cleaners.
- Clean using a mild washing soap solution rinsed, and dry with a soft cloth.
- Check for any product defects before installation.
- Refer to the installation manual for correct installation.

### FLOW RATE GRAPH



#### CREDENTIALS

• Watermark AS/NZS 3718WMKA25013



#### EXPLODED VIEW



#### TOLERANCES