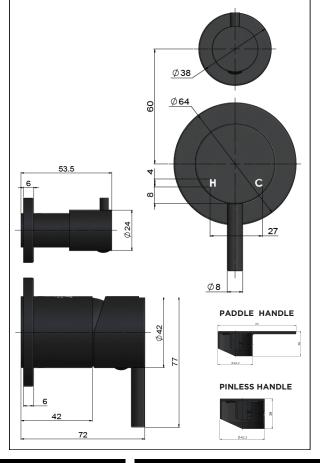

Paddle:MW07TSPD-FIN

Paddle:MW07TSPN-FIN

#### SPECIFICATIONS

#### FEATURES

- Refer to the Meir website for warranty terms & conditions, and available finishes
- Flow rate 18L p/m at 3 bar pressure.
- European components and cartridge
- Reinforced rubber seal and lining
- Solid brass construction

#### CARE

- Do not install tapware using any form of acetone silicones.
- Do not apply physical items (such as tools)directlytoproduct.
- Never use house-hold or commercial detergents, citrus based cleaners, or abrasive cleaners.
- Clean using a mild washing soap solution rinsed, and dry with a soft cloth.
- Check for any product defects before installation.
- Refer to the installation manual for correct installation.

### FLOW RATE GRAPH



#### CREDENTIALS

• Watermark AS/NZS 3718WMKA25013



#### EXPLODED VIEW



#### TOLERANCES