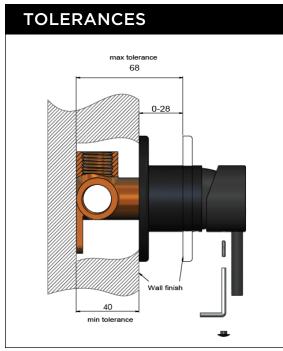

# MW03S-FIN WALL MIXER TRIM KIT

# meir.

# H

### **FEATURES**

- Refer to the Meir website for warranty terms & conditions, and available finishes
- Flow rate 18L p/m at 3 bar pressure.
- European components and cartridge
- · Reinforced rubber seal and lining
- Solid brass construction
- Box Weight 1 Kg

### **CARE**

- Do not install tapware using any form of acetone silicones.
- Do not apply physical items (such as tools)directlytoproduct.
- Never use house-hold or commercial detergents, citrus based cleaners, or abrasive cleaners.
- Clean using a mild washing soap solution rinsed, and dry with a soft cloth.
- Check for any product defects before installation.
- Refer to the installation manual for correct installation.

## SPECIFICATIONS





### **FLOW RATE GRAPH**



### **CREDENTIALS**

Watermark AS/NZS 3718WMKA25013

### **EXPLODED VIEW**