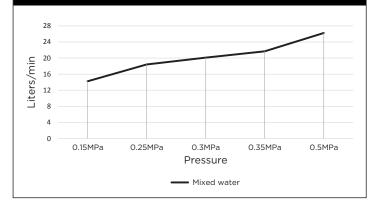

### **FLOW RATE GRAPH**

### **FEATURES**

- Refer to the Meir website for warranty terms & conditions, and available finishes
- Flow rate 18L p/m at 3 bar pressure.
- European components and cartridge
- · Reinforced rubber seal and lining
- Solid brass construction
- Box Weight 1 Kg