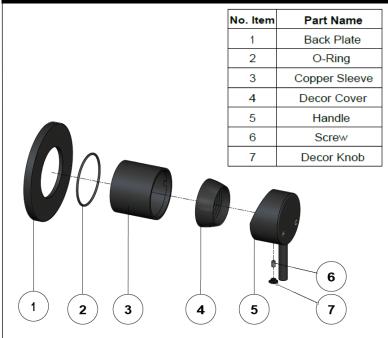

**

- Refer to the Meir website for warranty terms & conditions, and available finishes
- Flow rate 18L p/m at 3 bar pressure.
- European components and cartridge
- · Reinforced rubber seal and lining
- Solid brass construction
- Box Weight 1 Kg

### **CARE**

- Do not install tapware using any form of acetone silicones.
- Do not apply physical items (such as tools)directlytoproduct.
- Never use house-hold or commercial detergents, citrus based cleaners, or abrasive cleaners.
- Clean using a mild washing soap solution rinsed, and dry with a soft cloth.
- Check for any product defects before installation.
- Refer to the installation manual for correct installation.

## SPECIFICATIONS





### **FLOW RATE GRAPH**



### **CREDENTIALS**

Watermark AS/NZS 3718WMKA25013

### **EXPLODED VIEW**