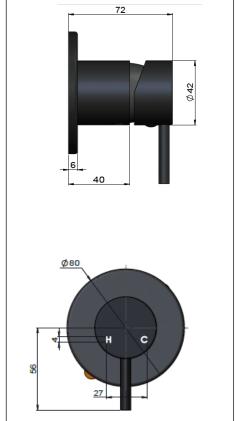

# MW03S-FIN WALL MIXER TRIM KIT

# meir.

# H

### **FEATURES**

- Refer to the Meir website for warranty terms & conditions, and available finishes
- Flow rate 18L p/m at 3 bar pressure.
- European components and cartridge
- · Reinforced rubber seal and lining
- Solid brass construction
- Box Weight 1 Kg

### **CARE**

- Do not install tapware using any form of acetone silicones.
- Do not apply physical items (such as tools)directlytoproduct.
- Never use house-hold or commercial detergents, citrus based cleaners, or abrasive cleaners.
- Clean using a mild washing soap solution rinsed, and dry with a soft cloth.
- Check for any product defects before installation.
- Refer to the installation manual for correct installation.

## SPECIFICATIONS





### **FLOW RATE GRAPH**



### **CREDENTIALS**

Watermark AS/NZS 3718WMKA25013

### **EXPLODED VIEW**