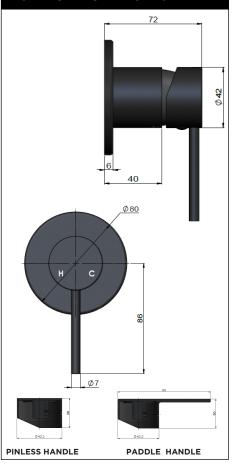

# MW03-FIN WALL MIXER TRIM KIT

## meir.

## HANDLE VARIANTS



#### **FEATURES**

- Refer to the Meir website for warranty terms & conditions, and available finishes
- Flow rate 18L p/m at 3 bar pressure.
- European components and cartridge
- · Reinforced rubber seal and lining
- Solid brass construction
- Box Weight 1 Kg

#### **CARE**

- Do not install tapware using any form of acetone silicones.
- Do not apply physical items (such as tools)directlytoproduct.
- Never use house-hold or commercial detergents, citrus based cleaners, or abrasive cleaners.
- Clean using a mild washing soap solution rinsed, and dry with a soft cloth.
- Check for any product defects before installation.
- Refer to the installation manual for correct installation.

#### **SPECIFICATIONS**







#### FLOW RATE GRAPH



#### CREDENTIALS

Watermark AS/NZS 3718WMKA25013

### **EXPLODED VIEW** No. Item **Part Name Back Plate** 1 2 O-Ring 3 Copper Sleeve 4 Decor Cover 5 Handle 6 Screw Decor Knob 6