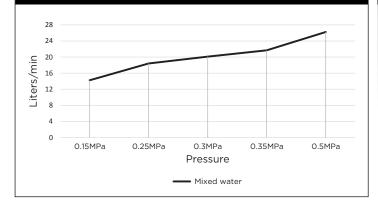

FIN WALL MIXER TRIM KIT

## meir.

## HANDLE VARIANTS



#### **FEATURES**

- Refer to the Meir website for warranty terms & conditions, and available finishes
- Flow rate 18L p/m at 3 bar pressure.
- European components and cartridge
- · Reinforced rubber seal and lining
- Solid brass construction
- Box Weight 1 Kg

#### **CARE**

- Do not install tapware using any form of acetone silicones.
- Do not apply physical items (such as tools)directlytoproduct.
- Never use house-hold or commercial detergents, citrus based cleaners, or abrasive cleaners.
- Clean using a mild washing soap solution rinsed, and dry with a soft cloth.
- Check for any product defects before installation.
- Refer to the installation manual for correct installation.

#### **SPECIFICATIONS**







#### FLOW RATE GRAPH



#### CREDENTIALS

Watermark AS/NZS 3718WMKA25013

### **EXPLODED VIEW** No. Item **Part Name Back Plate** 1 2 O-Ring 3 Copper Sleeve 4 Decor Cover 5 Handle 6 Screw Decor Knob 6