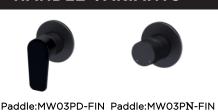

# MW03-FIN WALL MIXER TRIM KIT

## meir.

## HANDLE VARIANTS



#### **FEATURES**

- Refer to the Meir website for warranty terms & conditions, and available finishes
- Flow rate 18L p/m at 3 bar pressure.
- European components and cartridge
- · Reinforced rubber seal and lining
- Solid brass construction
- Box Weight 1 Kg

#### **CARE**

- Do not install tapware using any form of acetone silicones.
- Do not apply physical items (such as tools)directlytoproduct.
- Never use house-hold or commercial detergents, citrus based cleaners, or abrasive cleaners.
- Clean using a mild washing soap solution rinsed, and dry with a soft cloth.
- Check for any product defects before installation.
- Refer to the installation manual for correct installation.

#### **SPECIFICATIONS**







#### FLOW RATE GRAPH



#### CREDENTIALS

Watermark AS/NZS 3718WMKA25013

###