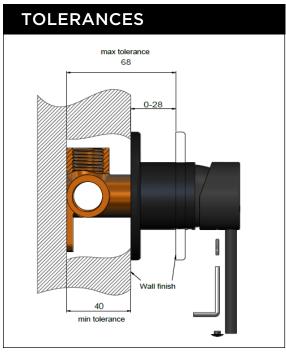

# MW03-FIN WALL MIXER TRIM KIT

## meir.

## HANDLE VARIANTS



#### **FEATURES**

- Refer to the Meir website for warranty terms & conditions, and available finishes
- Flow rate 18L p/m at 3 bar pressure.
- European components and cartridge
- · Reinforced rubber seal and lining
- Solid brass construction
- Box Weight 1 Kg

#### **CARE**

- Do not install tapware using any form of acetone silicones.
- Do not apply physical items (such as tools)directlytoproduct.
- Never use house-hold or commercial detergents, citrus based cleaners, or abrasive cleaners.
- Clean using a mild washing soap solution rinsed, and dry with a soft cloth.
- Check for any product defects before installation.
- Refer to the installation manual for correct installation.

#### **SPECIFICATIONS**







#### FLOW RATE GRAPH



#### CREDENTIALS

Watermark AS/NZS 3718WMKA25013

### **EXPLODED VIEW** No. Item **Part Name Back Plate** 1 2 O-Ring 3 Copper Sleeve 4 Decor Cover 5 Handle 6 Screw Decor Knob 6