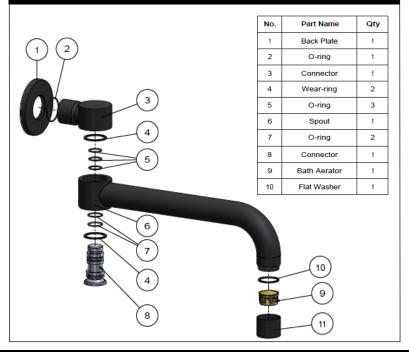

S**

- Refer to the Meir website for warranty terms & conditions, and available finishes.
- Flow rate 20 L/m at 3 bar pressure.
- Swivel range from is wall to wall.
- European bath aerator.
- Solid brass construction.
- 68mm long 1/2" threaded adapter included

#### CARE

- Do not install tapware using any form of acetone silicones.
- Do not apply physical items (such as tools) directly to product.
- Never use house-hold or commercial detergents, citrus based cleaners, or abrasive cleaners.
- Clean using a mild washing soap solution rinsed, and dry with a soft cloth.
- Check for any product defects before installation.
- Refer to the installation manual for correct installation.

## FLOW RATE GRAPH



# CREDENTIALS

• Watermark AS/NZS3718WMKA25013

#### SPECIFICATIONS



## EXPLODED VIEW