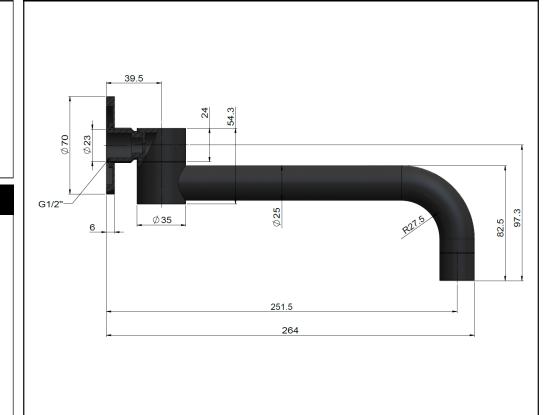

C11.

#### **FEATURES**

- Refer to the Meir website for warranty terms & conditions, and available finishes.
- Flow rate 20 L/m at 3 bar pressure.
- Swivel range from is wall to wall.
- European bath aerator.
- Solid brass construction.
- 68mm long 1/2" threaded adapter included

#### CARE

- Do not install tapware using any form of acetone silicones.
- Do not apply physical items (such as tools) directly to product.
- Never use house-hold or commercial detergents, citrus based cleaners, or abrasive cleaners.
- Clean using a mild washing soap solution rinsed, and dry with a soft cloth.
- Check for any product defects before installation.
- Refer to the installation manual for correct installation.

## FLOW RATE GRAPH



# CREDENTIALS

• Watermark AS/NZS3718WMKA25013

#### SPECIFICATIONS



## EXPLODED VIEW