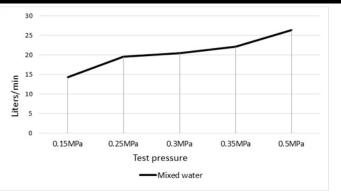

## FLOW RATE GRAPH

#### **FEATURES**

- Refer to the Meir website for warranty terms & conditions, and available finishes.
- Flow rate 20 L/m at 3 bar pressure.
- Swivel range from is wall to wall.
- European bath aerator.
- Solid brass construction.
- 68mm long 1/2" threaded adapter included