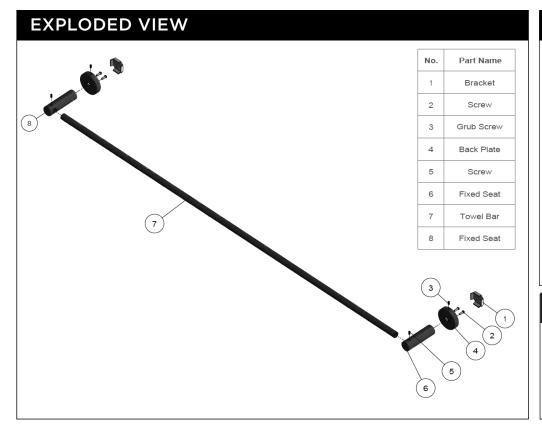

## MR01- SR90 ROUND SINGLE RAIL

## meir.





## **CARE**

- Do not install tapware using any form of acetone silicones.
- Do not apply physical items (such as tools)directlytoproduct.
- Never use house-hold or commercial detergents, citrus based cleaners, or abrasive cleaners.
- Clean using a mild washing soap solution rinsed, and dry with a soft cloth.
- Check for any product defects before installation.
- Refer to the installation manual for correct installation.

## **FEATURES**

- Refer to the Meir website for warranty terms & conditions, and available finishes (excluding chrome)
- Solid brass construction
- Box Weight 0.85 kg