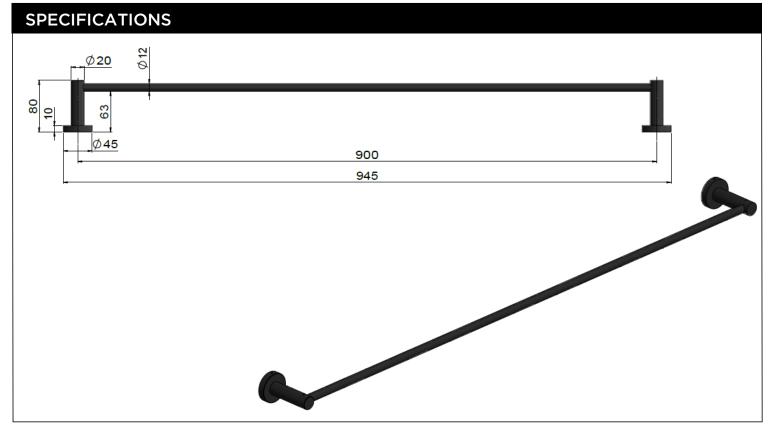

## MR01- SR90 ROUND SINGLE RAIL

## meir.





## **CARE**

- Do not install tapware using any form of acetone silicones.
- Do not apply physical items (such as tools)directlytoproduct.
- Never use house-hold or commercial detergents, citrus based cleaners, or abrasive cleaners.
- Clean using a mild washing soap solution rinsed, and dry with a soft cloth.
- Check for any product defects before installation.
- Refer to the installation manual for correct installation.

## **FEATURES**

- Refer to the Meir website for warranty terms & conditions, and available finishes (excluding chrome)
- Solid brass construction
- Box Weight 0.85 kg