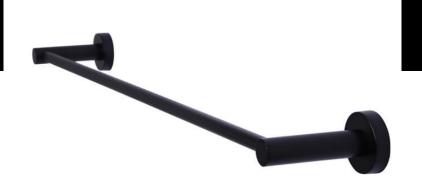

## MR01-SR60 ROUND SINGLE RAIL

## **FEATURES**

- Refer to the Meir website for warranty terms & conditions, and available finishes (excluding chrome)
- Solid brass construction
- Box Weight 0.6 kg