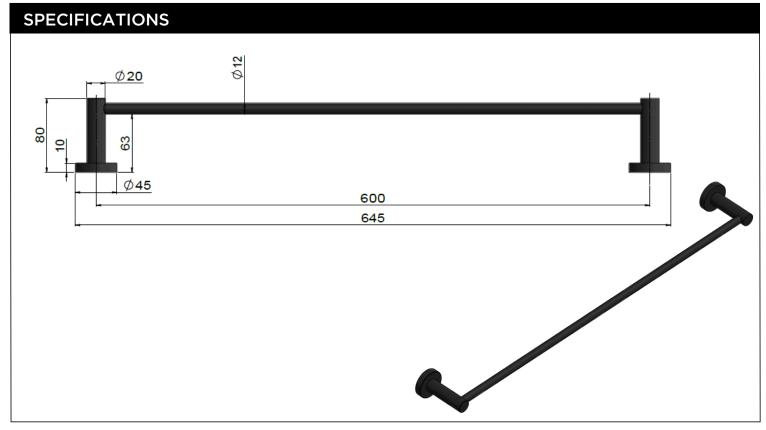

## MR01-SR60 ROUND SINGLE RAIL

## melr.





## **CARE**

- Do not install tapware using any form of acetone silicones.
- Do not apply physical items (such as tools)directlytoproduct.
- Never use house-hold or commercial detergents, citrus based cleaners, or abrasive cleaners.
- Clean using a mild washing soap solution rinsed, and dry with a soft cloth.
- Check for any product defects before installation.
- Refer to the installation manual for correct installation.

## **FEATURES**

- Refer to the Meir website for warranty terms & conditions, and available finishes (excluding chrome)
- Solid brass construction
- Box Weight 0.6 kg