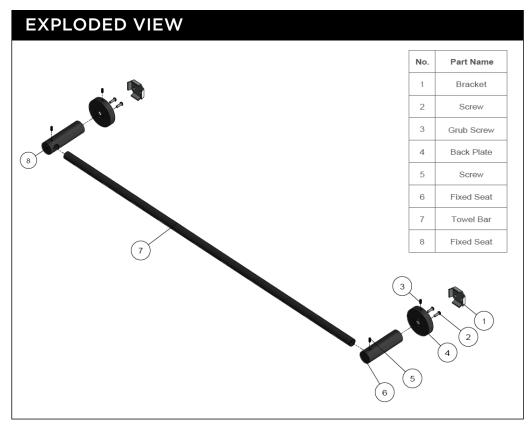

## MR01-SR60 ROUND SINGLE RAIL

## melr.





## **CARE**

- Do not install tapware using any form of acetone silicones.
- Do not apply physical items (such as tools)directlytoproduct.
- Never use house-hold or commercial detergents, citrus based cleaners, or abrasive cleaners.
- Clean using a mild washing soap solution rinsed, and dry with a soft cloth.
- Check for any product defects before installation.
- Refer to the installation manual for correct installation.

## **FEATURES**

- Refer to the Meir website for warranty terms & conditions, and available finishes (excluding chrome)
- Solid brass construction
- Box Weight 0.6 kg