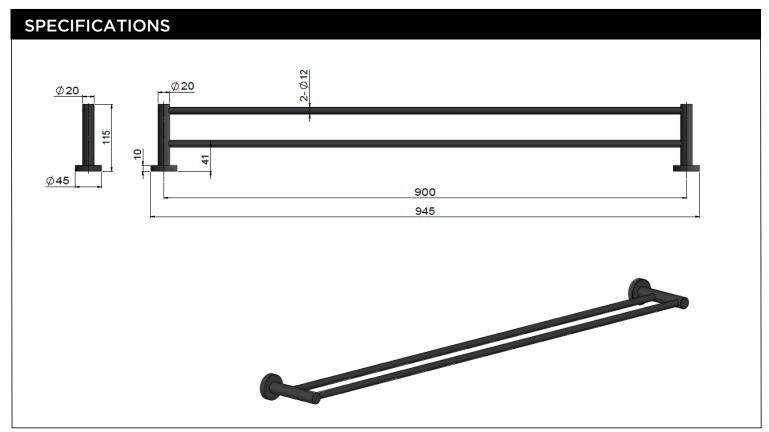

## meir.





## **CARE**

- Do not install tapware using any form of acetone silicones.
- Do not apply physical items (such as tools)directlytoproduct.
- Never use house-hold or commercial detergents, citrus based cleaners, or abrasive cleaners.
- Clean using a mild washing soap solution rinsed, and dry with a soft cloth.
- Check for any product defects before installation.
- Refer to the installation manual for correct installation.

## **FEATURES**

- Refer to the Meir website for warranty terms & conditions, and available finishes (excluding chrome)
- Solid brass construction
- Box Weight 0.9 kg