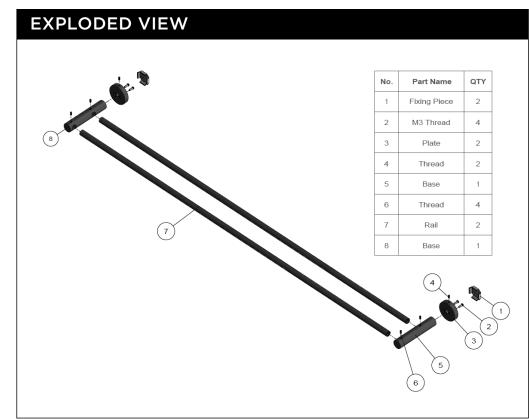

## meir.





## **CARE**

- Do not install tapware using any form of acetone silicones.
- Do not apply physical items (such as tools)directlytoproduct.
- Never use house-hold or commercial detergents, citrus based cleaners, or abrasive cleaners.
- Clean using a mild washing soap solution rinsed, and dry with a soft cloth.
- Check for any product defects before installation.
- Refer to the installation manual for correct installation.

## **FEATURES**

- Refer to the Meir website for warranty terms & conditions, and available finishes (excluding chrome)
- Solid brass construction
- Box Weight 0.9 kg