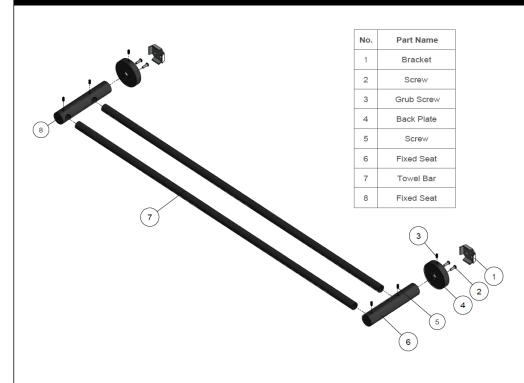

## MR01- R ROUND DOUBLE RAIL

# meir.

#### EXPLODED VIEW



### CARE

- Do not install tapware using any form of acetone silicones.
- Do not apply physical items (such as tools)directlytoproduct.
- Never use house-hold or commercial detergents, citrus based cleaners, or abrasive cleaners.
- Clean using a mild washing soap solution rinsed, and dry with a soft cloth.
- Check for any product defects before installation.
- Refer to the installation manual for correct installation.

#### FEATURES

- Refer to the Meir website for warranty terms & conditions, and available finishes (excluding chrome)
- Solid brass construction
- Box Weight 0.9 kg

#### SPECIFICATIONS