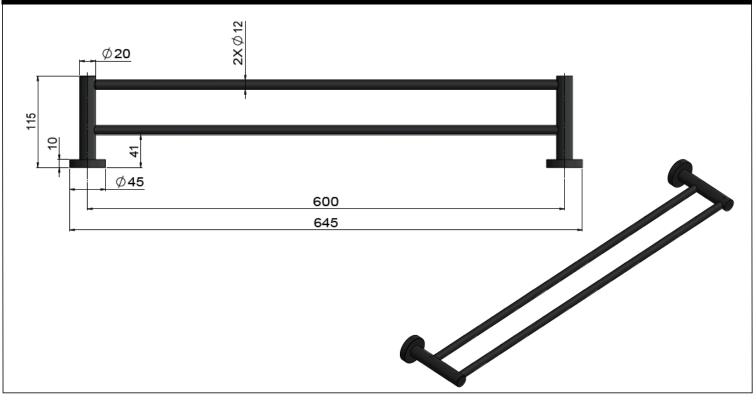

## MR01- R ROUND DOUBLE RAIL

# meir.

#### EXPLODED VIEW



### CARE

- Do not install tapware using any form of acetone silicones.
- Do not apply physical items (such as tools)directlytoproduct.
- Never use house-hold or commercial detergents, citrus based cleaners, or abrasive cleaners.
- Clean using a mild washing soap solution rinsed, and dry with a soft cloth.
- Check for any product defects before installation.
- Refer to the installation manual for correct installation.

#### FEATURES

- Refer to the Meir website for warranty terms & conditions, and available finishes (excluding chrome)
- Solid brass construction
- Box Weight 0.9 kg

#### SPECIFICATIONS