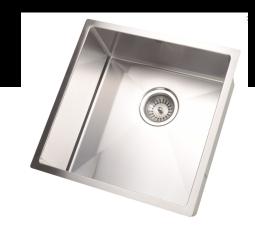

# MKS-S440440-SS

## **KITCHEN SINK**

# lavello

- Refer to the Meir website for warranty terms & conditions, and available finishes.
- Sink water capacity of 27 L for each bowl.
- · Stainless steel material.
- Nano coated layer and PVD finish.
- Sink strainer set is included.
- Includes the surface cut-out template.
- Includes sound dampening technology.
- Suitable for thick surface top material. Top-mount or undermount.