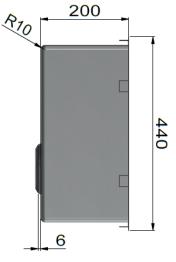

**

# lavello



- Refer to the Meir website for warranty terms & conditions, and available finishes.
- Sink water capacity of 27 L for each bowl.
- · Stainless steel material.
- Nano coated layer and PVD finish.
- Sink strainer set is included.
- Includes the surface cut-out template.
- Includes sound dampening technology.
- Suitable for thick surface top material. Top-mount or undermount.

#### **CARE**

- Do not install **sinks** using any form of acetone silicones.
- Do not apply physical items (such as tools) directly to the product.
- Never use house-hold abrasive cleaners.
- Clean using a mild washing soap solution.
- Check for any product defects before installation.
- Refer to the Installation Manual for correct installation.

#### **STRAINER**





200

### **SPECIFICATIONS**