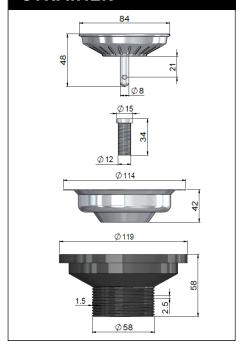

# MKS-S440440-SS

## **KITCHEN SINK**

# lavello



- Refer to the Meir website for warranty terms & conditions, and available finishes.
- Sink water capacity of 27 L for each bowl.
- · Stainless steel material.
- Nano coated layer and PVD finish.
- Sink strainer set is included.
- Includes the surface cut-out template.
- Includes sound dampening technology.
- Suitable for thick surface top material. Top-mount or undermount.

#### **CARE**

- Do not install **sinks** using any form of acetone silicones.
- Do not apply physical items (such as tools) directly to the product.
- Never use house-hold abrasive cleaners.
- Clean using a mild washing soap solution.
- Check for any product defects before installation.
- Refer to the Installation Manual for correct installation.

#### **STRAINER**





200

### **SPECIFICATIONS**