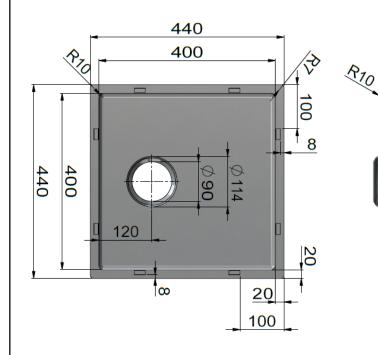

NK**

# lavello



- Refer to the Meir website for warranty terms & conditions, and available finishes.
- Sink water capacity of 27 L for each bowl.
- · Stainless steel material.
- Nano coated layer and PVD finish.
- Sink strainer set is included.
- Includes the surface cut-out template.
- Includes sound dampening technology.
- Suitable for thick surface top material. Top-mount or undermount.

#### **CARE**

- Do not install **sinks** using any form of acetone silicones.
- Do not apply physical items (such as tools) directly to the product.
- Never use house-hold abrasive cleaners.
- Clean using a mild washing soap solution.
- Check for any product defects before installation.
- Refer to the Installation Manual for correct installation.

#### **STRAINER**





200

### **SPECIFICATIONS**