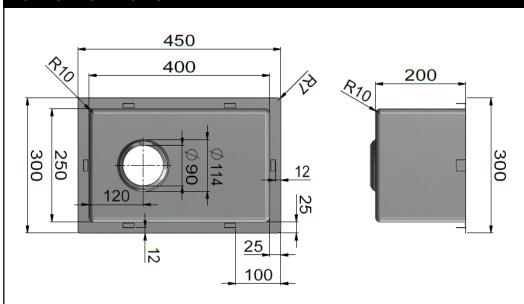

lavello

# **FEATURES**

- Refer to the Meir website for warranty terms & conditions, and available finishes.
- Sink water capacity of 17 L for each bowl.
- Stainless steel material.
- · Nano coated layer and PVD finish.
- · Sink strainer set is included.
- Includes the surface cut-out template.
- Includes sound dampening technology.
- Suitable for thick surface top material. Top-mount or undermount.

### **CARE**

- Do not install **sinks** using any form of acetone silicones.
- Do not apply physical items (such as tools) directly to the product.
- Never use house-hold abrasive cleaners.
- Clean using a mild washing soap solution.
- Check for any product defects before installation.
- Refer to the Installation Manual for correct installation.

#### **STRAINER**





# **SPECIFICATIONS**