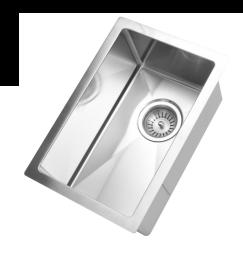

-SS

## KITCHEN SINK

# lavello

# **FEATURES**

- Refer to the Meir website for warranty terms & conditions, and available finishes.
- Sink water capacity of 17 L for each bowl.
- Stainless steel material.
- · Nano coated layer and PVD finish.
- · Sink strainer set is included.
- Includes the surface cut-out template.
- Includes sound dampening technology.
- Suitable for thick surface top material. Top-mount or undermount.

### **CARE**

- Do not install **sinks** using any form of acetone silicones.
- Do not apply physical items (such as tools) directly to the product.
- Never use house-hold abrasive cleaners.
- Clean using a mild washing soap solution.
- Check for any product defects before installation.
- Refer to the Installation Manual for correct installation.

#### **STRAINER**





# **SPECIFICATIONS**