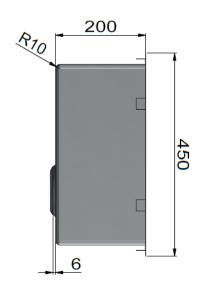

vello

# **FEATURES**

- Refer to the Meir website for warranty terms & conditions, and available finishes.
- Sink water capacity of 17 L for each bowl.
- Stainless steel material.
- · Nano coated layer and PVD finish.
- · Sink strainer set is included.
- Includes the surface cut-out template.
- Includes sound dampening technology.
- Suitable for thick surface top material. Top-mount or undermount.

### **CARE**

- Do not install **sinks** using any form of acetone silicones.
- Do not apply physical items (such as tools) directly to the product.
- Never use house-hold abrasive cleaners.
- Clean using a mild washing soap solution.
- Check for any product defects before installation.
- Refer to the Installation Manual for correct installation.

#### **STRAINER**





# **SPECIFICATIONS**