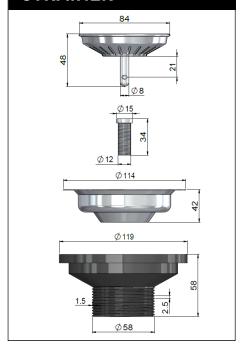

50-SS

## KITCHEN SINK

# lavello

# **FEATURES**

- Refer to the Meir website for warranty terms & conditions, and available finishes.
- Sink water capacity of 17 L for each bowl.
- Stainless steel material.
- · Nano coated layer and PVD finish.
- · Sink strainer set is included.
- Includes the surface cut-out template.
- Includes sound dampening technology.
- Suitable for thick surface top material. Top-mount or undermount.

### **CARE**

- Do not install **sinks** using any form of acetone silicones.
- Do not apply physical items (such as tools) directly to the product.
- Never use house-hold abrasive cleaners.
- Clean using a mild washing soap solution.
- Check for any product defects before installation.
- Refer to the Installation Manual for correct installation.

#### **STRAINER**





# **SPECIFICATIONS**