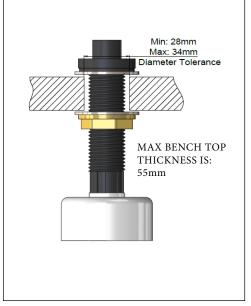

# MP09 ROUND SOAP DISPENSER

# meir."

#### **FEATURES**

- Refer to the Meir website for warranty terms & conditions, and available finishes.
- Solid stainless steel pump
- Box Weight 0.23 kg

#### CARE

- Do not install tapware using any form of acetone silicones.
- Do not apply physical items (such as tools)directlytoproduct.
- Never use house-hold or commercial detergents, citrus based cleaners, or abrasive cleaners.
- Clean using a mild washing soap solution rinsed, and dry with a soft cloth.
- Check for any product defects before installation.
- Refer to the installation manual for correct installation.

### SPECIFICATIONS







## **EXPLODED VIEW**