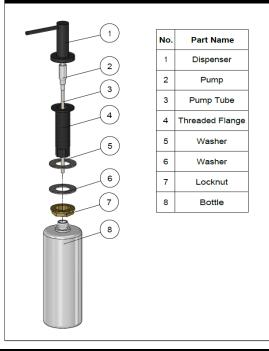

# MP09 ROUND SOAP DISPENSER

# meir."

#### **FEATURES**

- Refer to the Meir website for warranty terms & conditions, and available finishes.
- Solid stainless steel pump
- Box Weight 0.23 kg

#### CARE

- Do not install tapware using any form of acetone silicones.
- Do not apply physical items (such as tools)directlytoproduct.
- Never use house-hold or commercial detergents, citrus based cleaners, or abrasive cleaners.
- Clean using a mild washing soap solution rinsed, and dry with a soft cloth.
- Check for any product defects before installation.
- Refer to the installation manual for correct installation.

### SPECIFICATIONS







## **EXPLODED VIEW**