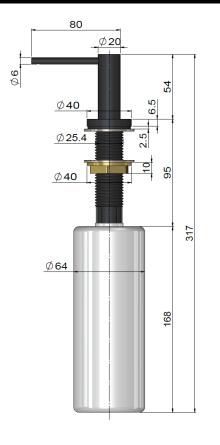

# MP09 ROUND SOAP DISPENSER

# meir."

#### **FEATURES**

- Refer to the Meir website for warranty terms & conditions, and available finishes.
- Solid stainless steel pump
- Box Weight 0.23 kg

#### CARE

- Do not install tapware using any form of acetone silicones.
- Do not apply physical items (such as tools)directlytoproduct.
- Never use house-hold or commercial detergents, citrus based cleaners, or abrasive cleaners.
- Clean using a mild washing soap solution rinsed, and dry with a soft cloth.
- Check for any product defects before installation.
- Refer to the installation manual for correct installation.

### SPECIFICATIONS







## **EXPLODED VIEW**