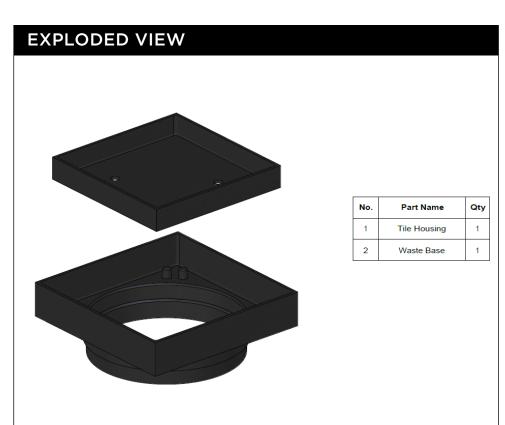

MP06N-T100
Square Floor Grate Shower Drain with Tile Insert

## melr.





## **CARE**

- · Do not install tapware using any form of acetone silicones.
- Do not apply physical items (such as tools) directlytoproduct.
- Never use house-hold or commercial detergents, citrus based cleaners, or abrasive cleaners.
- Clean using a mild washing soap solution rinsed, and dry with a soft cloth.
- Check for any product defects before installation.
- Refer to the installation manual for correct installation.

## **FEATURES**

- Refer to the Meir website for warranty terms & conditions, and available finishes.
- Solid brass construction, PVD finishes.
- Box Weight 0.45 kg.
- WM 030063