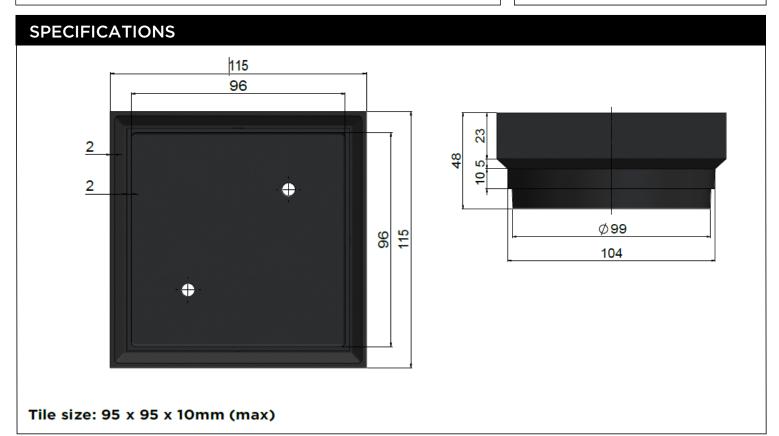

MP06N-T100
Square Floor Grate Shower Drain with Tile Insert

## melr.





## **CARE**

- · Do not install tapware using any form of acetone silicones.
- Do not apply physical items (such as tools) directlytoproduct.
- Never use house-hold or commercial detergents, citrus based cleaners, or abrasive cleaners.
- Clean using a mild washing soap solution rinsed, and dry with a soft cloth.
- Check for any product defects before installation.
- Refer to the installation manual for correct installation.

## **FEATURES**

- Refer to the Meir website for warranty terms & conditions, and available finishes.
- Solid brass construction, PVD finishes.
- Box Weight 0.45 kg.
- WM 030063