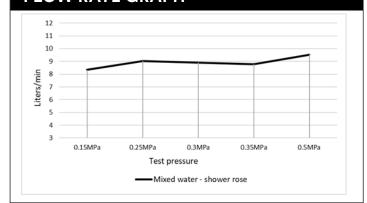

## **FLOW RATE GRAPH**

#### **FEATURES**

- Refer to the Meir website for warranty terms & conditions, and available finishes.
- Flow rate 9L p/m at 3 bar pressure.
- Solid brass construction
- Box Weight 1.1 Kg

# CREDENTIALS

- Watermark AS/NZS3718WMKA25013
- · 3-star WELS rated
- 9 Iltres p/minute
- WELS registration No: S14841