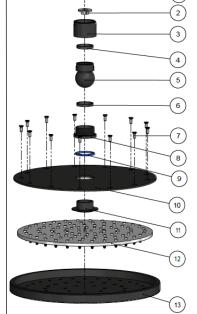

## **EXPLODED VIEW**

| No. | Part Name       |
|-----|-----------------|
| 1   | Strainer        |
| 2   | Flow Controller |
| 3   | Nut             |
| 4   | Wearing Ring    |
| 5   | Universal Ball  |
| 6   | Wearing Ring    |
| 7   | Screw           |
| 8   | Connet Nut      |
| 9   | O-ring          |
| 10  | Cover Plate     |
| 11  | Connector       |
| 12  | Rubber Gasket   |
| 13  | Plate           |