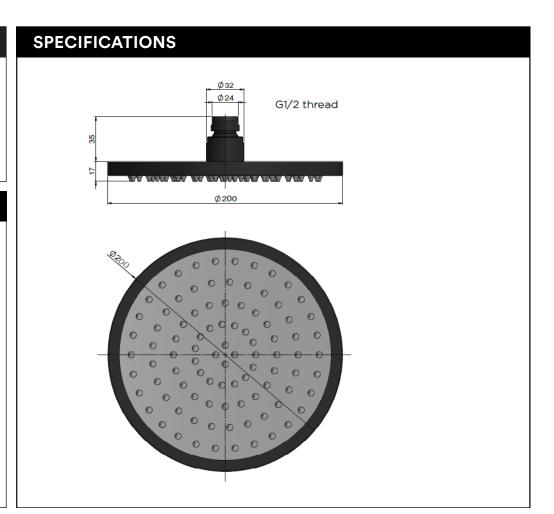

#### **FEATURES**

- Refer to the Meir website for warranty terms & conditions, and available finishes.
- Flow rate 9L p/m at 3 bar pressure.
- Solid brass construction
- Box Weight 1.1 Kg