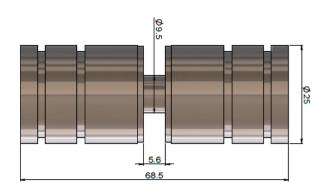

**EXPLODED VIEW**



| No. | Part Name | Qty |
|-----|-----------|-----|
| 1   | Handle    | 2   |
| 2   | Gasket    | 2   |
| 3   | Gasket    | 1   |
| 4   | Screw     | 1   |

#### **CARE**

- Do not install tapware using any form of acetone silicones.
- Do not apply physical items (such as tools) directlytoproduct.
- Never use house-hold or commercial detergents, citrus based cleaners, or abrasive cleaners.
- Clean using a mild washing soap solution rinsed, and dry with a soft cloth.
- Check for any product defects before installation.
- Refer to the installation manual for correct installation.

#### **FEATURES**

- Refer to the Meir website for warranty terms & conditions, and available finishes.
- Solid brass construction
- For 8mm or 10mm glass thickness.

## **SPECIFICATIONS**