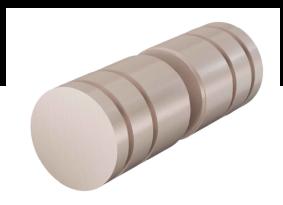

# MGAO4N Glass Door Round Handle

# melr.



### **EXPLODED VIEW**



| No. | Part Name | Qty |
|-----|-----------|-----|
| 1   | Handle    | 2   |
| 2   | Gasket    | 2   |
| 3   | Gasket    | 1   |
| 4   | Screw     | 1   |

#### **CARE**

- Do not install tapware using any form of acetone silicones.
- Do not apply physical items (such as tools) directlytoproduct.
- Never use house-hold or commercial detergents, citrus based cleaners, or abrasive cleaners.
- Clean using a mild washing soap solution rinsed, and dry with a soft cloth.
- Check for any product defects before installation.
- Refer to the installation manual for correct installation.

#### **FEATURES**

- Refer to the Meir website for warranty terms & conditions, and available finishes.
- Solid brass construction
- For 8mm or 10mm glass thickness.

## **SPECIFICATIONS*