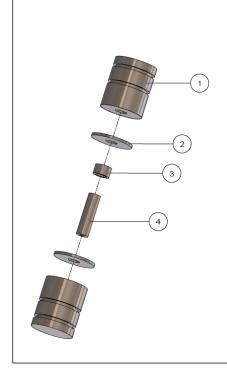

### **EXPLODED VIEW**

| No. | Part Name | Qty |
|-----|-----------|-----|
| 1   | Handle    | 2   |
| 2   | Gasket    | 2   |
| 3   | Gasket    | 1   |
| 4   | Screw     | 1   |