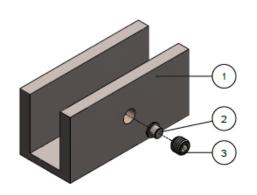

### **EXPLODED VIEW**

| No. | Part Name | Qty |
|-----|-----------|-----|
| 1   | Baseboard | 1   |
| 2   | Gasket    | 1   |
| 3   | Screw     | 1   |