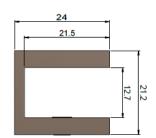

# meir.



### **EXPLODED VIEW**



| No. | Part Name | Qty |
|-----|-----------|-----|
| 1   | Baseboard | 1   |
| 2   | Gasket    | 1   |
| 3   | Screw     | 1   |

#### **CARE**

- Do not install tapware using any form of acetone silicones.
- Do not apply physical items (such as tools) directlytoproduct.
- Never use house-hold or commercial detergents, citrus based cleaners, or abrasive cleaners.
- Clean using a mild washing soap solution rinsed, and dry with a soft cloth.
- Check for any product defects before installation.
- Refer to the installation manual for correct installation.

#### **FEATURES**

- Refer to the Meir website for warranty terms & conditions, and available finishes.
- Solid brass construction
- For 8mm or 10mm glass thickness.

## **SPECIFICATIONS**