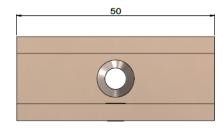

# meir.



### **EXPLODED VIEW**



| No. | Part Name | Qty |
|-----|-----------|-----|
| 1   | Baseboard | 1   |
| 2   | Gasket    | 1   |
| 3   | Screw     | 1   |

#### **CARE**

- Do not install tapware using any form of acetone silicones.
- Do not apply physical items (such as tools) directlytoproduct.
- Never use house-hold or commercial detergents, citrus based cleaners, or abrasive cleaners.
- Clean using a mild washing soap solution rinsed, and dry with a soft cloth.
- Check for any product defects before installation.
- Refer to the installation manual for correct installation.

#### **FEATURES**

- Refer to the Meir website for warranty terms & conditions, and available finishes.
- Solid brass construction
- For 8mm or 10mm glass thickness.

## **SPECIFICATIONS**