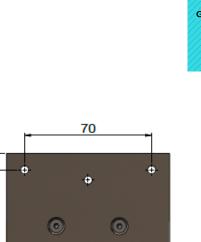

| 1   |
| 9   | Screw             | 2   |
| 10  | Bearing           | 1   |
| 11  | Fixing Plate      | 1   |
| 12  | Screw             | 2   |

### CARE

- Do not install tapware using any form of acetone silicones.
- Do not apply physical items (such as tools) directlytoproduct.
- Never use house-hold or commercial detergents, citrus based cleaners, or abrasive cleaners.
- Clean using a mild washing soap solution rinsed, and dry with a soft cloth.
- Check for any product defects before installation.
- Refer to the installation manual for correct installation.

#### FEATURES

- Refer to the Meir website for warranty terms & conditions, and available finishes.
- Solid brass construction
- For 8mm or 10mm glass thickness.
- ? Sj [\_ g\_ i W{YZfbWdZ[ YW[e&']Yž

#### SPECIFICATIONS





GLASS DOOR GLASS CUTOUT