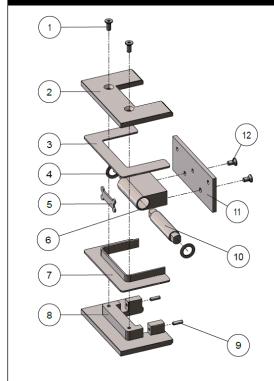

#### EXPLODED VIEW

| No. | Part Name         | Qty |
|-----|-------------------|-----|
| 1   | Screw             | 4   |
| 2   | Blind Flange      | 1   |
| 3   | Gasket            | 2   |
| 4   | Gasket            | 2   |
| 5   | Gasket            | 1   |
| 6   | Cross-Linked Body | 1   |
| 7   | Gasket            | 2   |
| 8   | Baseboard         | 1   |
| 9   | Screw             | 2   |
| 10  | Bearing           | 1   |
| 11  | Fixing Plate      | 1   |
| 12  | Screw             | 2   |