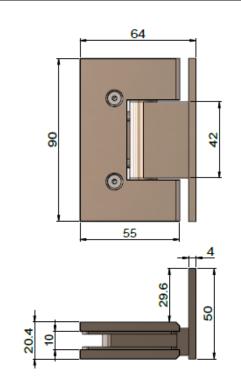

| 1   |
| 9   | Screw             | 2   |
| 10  | Bearing           | 1   |
| 11  | Fixing Plate      | 1   |
| 12  | Screw             | 2   |

### CARE

- Do not install tapware using any form of acetone silicones.
- Do not apply physical items (such as tools) directlytoproduct.
- Never use house-hold or commercial detergents, citrus based cleaners, or abrasive cleaners.
- Clean using a mild washing soap solution rinsed, and dry with a soft cloth.
- Check for any product defects before installation.
- Refer to the installation manual for correct installation.

#### FEATURES

- Refer to the Meir website for warranty terms & conditions, and available finishes.
- Solid brass construction
- For 8mm or 10mm glass thickness.
- ? Sj [\_ g\_ i W{YZfbWdZ[ YW[e&']Yž

#### SPECIFICATIONS





GLASS DOOR GLASS CUTOUT