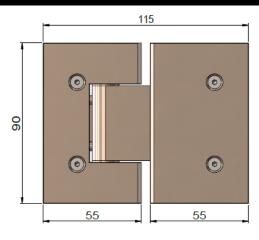

| 1   |
| 11  | Baseboard         | 1   |
| 12  | Spring Washer     | 2   |
| 13  | Screw             | 2   |
| 14  | Blind Flange      | 1   |



### CARE

- Do not install tapware using any form of acetone silicones.
- Do not apply physical items (such as tools) directlytoproduct.
- Never use house-hold or commercial detergents, citrus based cleaners, or abrasive cleaners.
- Clean using a mild washing soap solution rinsed, and dry with a soft cloth.
- Check for any product defects before installation.
- Refer to the installation manual for correct installation.

#### **FEATURES**

- Refer to the Meir website for warranty terms & conditions, and available finishes.
- Solid brass construction
- For 8mm or 10mm glass thickness.
- Maximum weight per hinge is 45kg.

#### SPECIFICATIONS