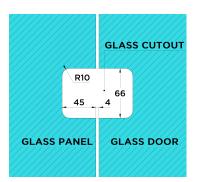

| 1   |
| 11  | Baseboard         | 1   |
| 12  | Spring Washer     | 2   |
| 13  | Screw             | 2   |
| 14  | Blind Flange      | 1   |



### CARE

- Do not install tapware using any form of acetone silicones.
- Do not apply physical items (such as tools) directlytoproduct.
- Never use house-hold or commercial detergents, citrus based cleaners, or abrasive cleaners.
- Clean using a mild washing soap solution rinsed, and dry with a soft cloth.
- Check for any product defects before installation.
- Refer to the installation manual for correct installation.

#### **FEATURES**

- Refer to the Meir website for warranty terms & conditions, and available finishes.
- Solid brass construction
- For 8mm or 10mm glass thickness.
- Maximum weight per hinge is 45kg.

#### SPECIFICATIONS