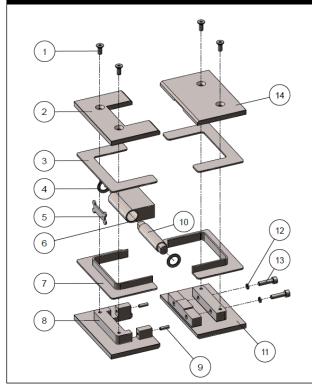

## EXPLODED VIEW

| No. | Part Name         | Qty |
|-----|-------------------|-----|
| 1   | Screw             | 4   |
| 2   | Blind Flange      | 1   |
| 3   | Gasket            | 2   |
| 4   | Gasket            | 2   |
| 5   | Gasket            | 1   |
| 6   | Cross-Linked Body | 1   |
| 7   | Gasket            | 2   |
| 8   | Baseboard         | 1   |
| 9   | Screw             | 2   |
| 10  | Bearing           | 1   |
| 11  | Baseboard         | 1   |
| 12  | Spring Washer     | 2   |
| 13  | Screw             | 2   |
| 14  | Blind Flange      | 1   |