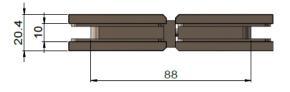

| 1   |
| 11  | Baseboard         | 1   |
| 12  | Spring Washer     | 2   |
| 13  | Screw             | 2   |
| 14  | Blind Flange      | 1   |



### CARE

- Do not install tapware using any form of acetone silicones.
- Do not apply physical items (such as tools) directlytoproduct.
- Never use house-hold or commercial detergents, citrus based cleaners, or abrasive cleaners.
- Clean using a mild washing soap solution rinsed, and dry with a soft cloth.
- Check for any product defects before installation.
- Refer to the installation manual for correct installation.

#### **FEATURES**

- Refer to the Meir website for warranty terms & conditions, and available finishes.
- Solid brass construction
- For 8mm or 10mm glass thickness.
- Maximum weight per hinge is 45kg.

#### SPECIFICATIONS