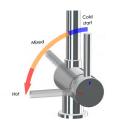

## MB17 BASIN MIXER

### meir.

#### **COLD START TECHNOLOGY**



#### **FEATURES**

- Refer to the Meir website for warranty terms & conditions, and available finishes
- · Flow rate 6 L p/m
- European components and cartridge
- · Cold start cartridge technology
- · Solid brass construction

#### CARE

- Do not install tapware using any form of acetone silicones.
- Do not apply physical items (such as tools) directly to product.
- Never use house-hold or commercial detergents, citrus based cleaners, or abrasive cleaners.
- Clean using a mild washing soap solution rinsed, and dry with a soft cloth.
- Check for any product defects before installation.
- Refer to the installation manual for correct installation.

# 99.07 040 1/2" thread

**EXPLODED VIEW** 

**SPECIFICATIONS** 



#### **FLOW RATE GRAPH**



#### **CREDENTIALS**

- Watermark AS/NZS3718WMKA