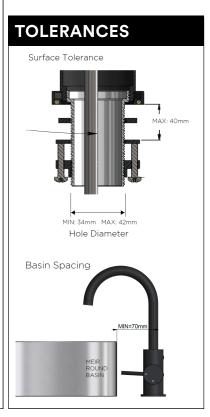

## MB17 BASIN MIXER

### meir.

#### **COLD START TECHNOLOGY**



#### **FEATURES**

- Refer to the Meir website for warranty terms & conditions, and available finishes
- · Flow rate 6 L p/m
- European components and cartridge
- · Cold start cartridge technology
- · Solid brass construction

#### CARE

- Do not install tapware using any form of acetone silicones.
- Do not apply physical items (such as tools) directly to product.
- Never use house-hold or commercial detergents, citrus based cleaners, or abrasive cleaners.
- Clean using a mild washing soap solution rinsed, and dry with a soft cloth.
- Check for any product defects before installation.
- Refer to the installation manual for correct installation.

# 99.07 040 1/2" thread

**EXPLODED VIEW** 

**SPECIFICATIONS** 



#### **FLOW RATE GRAPH**



#### **CREDENTIALS**

- Watermark AS/NZS3718WMKA25013
- WELS Rated 5 Star

#### Qty. Aerator Spout O-Ring 4 Connector Washer 6 Flat Washer 7 O-Ring 8 Sleeve 9 O-Ring 10 Wear Ring 11 Screw 12 Nut 13 Connector 14 Button 15 Screw 16 Body 17 Screw Pin Lever Handle Cap Decorative Cover Nut Washer D35 Cartridge Cold Start Cartridge Base Decorative Base O-Ring Mounting Thread Tube 28 Flat Washer Washer Mounting Nut (23) (22) (21) 32 SS Braided Inlet Hose