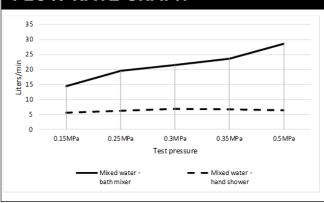

# MBO9 FREE-STANDING BATH MIXER

# meir.

#### FEATURES

- Refer to the Meir website for warranty terms & conditions, and available finishes.
- Flow rate 20 L p/m at 3 bar pressure.
- European components and cartridge
- Solid brass construction
- Box Weight 6.2 Kg

#### CARE

- Do not install tapware using any form of acetone silicones.
- Do not apply physical items (such as tools) directly to product.
- Never use house-hold or commercial detergents, citrus based cleaners, or abrasive cleaners.
- Clean using a mild washing soap solution rinsed, and dry with a soft cloth.
- Check for any product defects before installation.
- Refer to the installation manual for correct installation.

# FLOW RATE GRAPH



#### CREDENTIALS

• Watermark AS/NZS3718WMKA25013

- 3-star WELS rated
- 9 Iltres p/minute
- WELS registration No. S14861

# Paddle: MB09PD

HANDLE VARIANTS



#### TOLERANCE



#### MB09 V6

# **MBO9** FREE-STANDING BATH MIXER

## SPECIFICATIONS



# MB09 FREE-STANDING BATH MIXER

### EXPLODED VIEW



| No | Part-Name                                        | Qty |
|----|--------------------------------------------------|-----|
| 1  | Hand shower                                      | 1   |
| 2  | Restrictor                                       | 1   |
| 3  | Check valve                                      | 2   |
| 4  | Connector                                        | 1   |
| 5  | Shower hose                                      | 1   |
| 6  | Shower hose