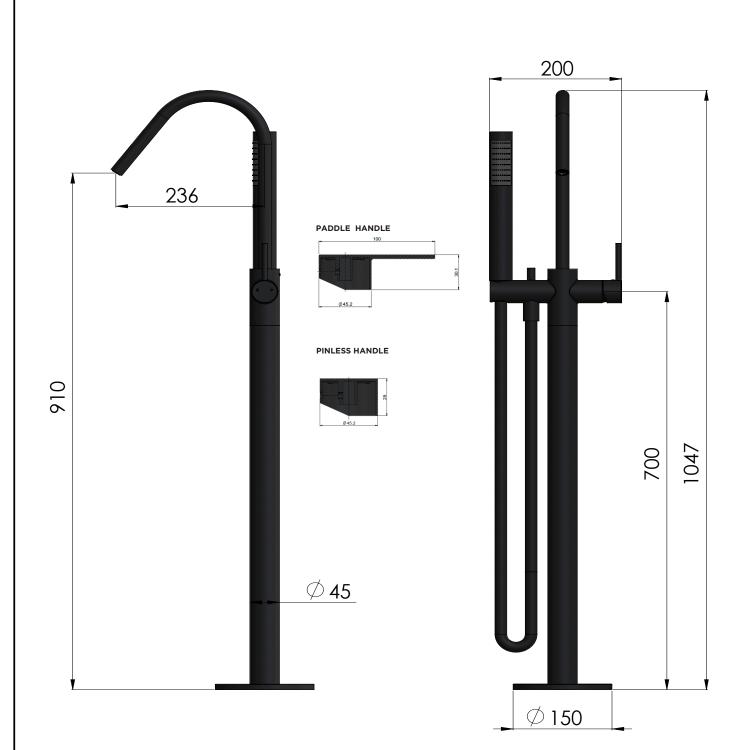

at 3 bar pressure.
- European components and cartridge
- Solid brass construction
- Box Weight 6.2 Kg

#### CARE

- Do not install tapware using any form of acetone silicones.
- Do not apply physical items (such as tools) directly to product.
- Never use house-hold or commercial detergents, citrus based cleaners, or abrasive cleaners.
- Clean using a mild washing soap solution rinsed, and dry with a soft cloth.
- Check for any product defects before installation.
- Refer to the installation manual for correct installation.

# FLOW RATE GRAPH



#### CREDENTIALS

• Watermark AS/NZS3718WMKA25013

- 3-star WELS rated
- 9 Iltres p/minute
- WELS registration No. S14861

# Paddle: MB09PD

HANDLE VARIANTS



#### TOLERANCE



#### MB09 V6

# **MBO9** FREE-STANDING BATH MIXER

## SPECIFICATIONS



# MB09 FREE-STANDING BATH MIXER

### EXPLODED VIEW



| No | Part-Name                                        | Qty |
|----|--------------------------------------------------|-----|
| 1  | Hand shower                                      | 1   |
| 2  | Restrictor                                       | 1   |
| 3  | Check valve                                      | 2   |
| 4  | Connector                                        | 1   |
| 5  | Shower hose                                      | 1   |
| 6  | Shower hose                                      | 1   |
| 7  | Hand shower                                      | 1   |
| 8  | Screw                                            | 1   |
| 9  | Pin lever                                        | 1   |
| 10 | Connector