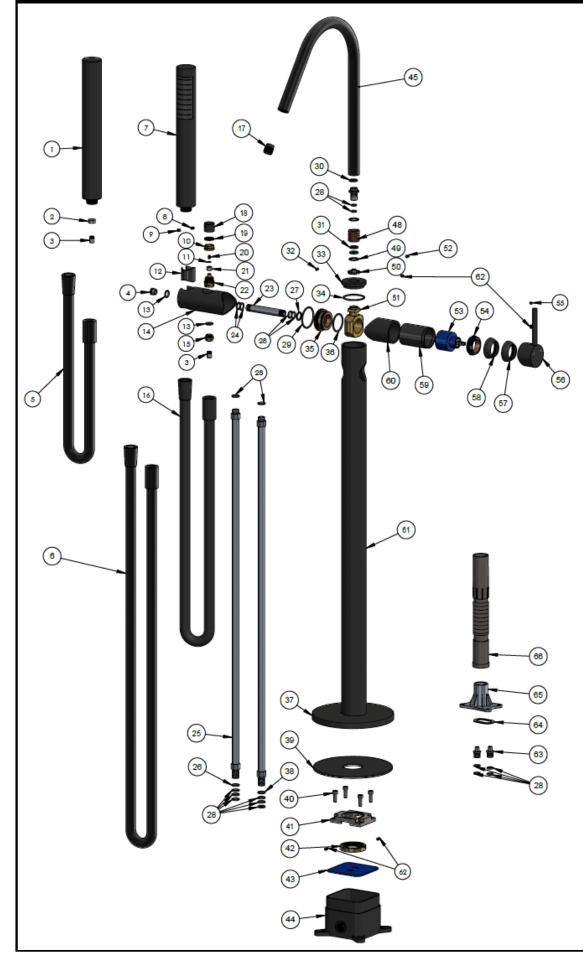

### EXPLODED VIEW

| No | Part-Name                                        | Qty |
|----|--------------------------------------------------|-----|
| 1  | Hand shower                                      | 1   |
| 2  | Restrictor                                       | 1   |
| 3  | Check valve                                      | 2   |
| 4  | Connector                                        | 1   |
| 5  | Shower hose                                      | 1   |
| 6  | Shower hose                                      | 1   |
| 7  | Hand shower                                      | 1   |
| 8  | Screw                                            | 1   |
| 9  | Pin lever                                        | 1   |
| 10 | Connector                                        | 1   |
| 11 | Washer                                           | 1   |
| 12 | Plastic protective jacket                        | 1   |
| 13 | O-ring                                           | 2   |
| 14 | Body                                             | 1   |
| 15 | Connector                                        | 1   |
| 16 | Shower hose                                      | 1   |
| 17 | Aerator                                          | 1   |
| 18 | Handle                                           | 1   |
| 19 | Wearing ring                                     | 1   |
| 20 | Screw                                            | 1   |
| 21 | Connector                                        | 1   |
| 22 | Divertor cartridge                               | 1   |
| 23 | Connector                                        | 1   |
| 24 | O-ring                                           | 2   |
| 25 | Inlet water hose                                 | 2   |
| 26 | O-ring                                           | 1   |
| 27 | Washer                                           | 1   |
| 28 | O-ring                                           | 16  |
| 29 | O-ring                                           | 1   |
| 30 | O-ring                                           | 1   |
| 31 | O-ring                                           | 2   |
| 32 | Screw                                            | 1   |
| 33 | Back plate                                       | 1   |
| 34 | O-ring                                           | 1   |
| 35 | Connector                                        | 1   |
| 36 | O-ring                                           | 1   |
| 37 | Back plate                                       | 1   |
| 38 | O-ring                                           | 1   |
| 39 | Sponge gasket                                    | 1   |
| 40 | Screw                                            | 4   |
| 41 | Fixed plate                                      | 1   |
| 42 | Fixing nut                                       | 1   |
| 43 | Dust shield                                      | 1   |
| 44 | Plastic box                                      | 1   |
| 45 | Spout                                            | 1   |
| 46 | Connector                                        | 1   |
| 47 | Wearing ring                                     | 1   |
| 48 | Brass sleeve                                     | 1   |
| 49 | Washer                                           | 1   |
| 50 | Locknut                                          | 1   |
| 51 | Body                                             | 1   |
| 52 | Button                                           | 1   |
| 53 | D35 cartridge                                    | 1   |
| 54 | Locknut                                          | 1   |
| 55 | Decor knob                                       | 1   |
| 56 | Handle                                           | 1   |
| 57 | Decor cover                                      | 1   |
| 58 | Decor cover                                      | 1   |
| 59 | Brass sleeve                                     | 1   |
| 60 | Brass sleeve                                     | 1   |
| 61 | Stand pipe                                       | 1   |
| 62 | Screw                                            | 4   |
| 63 | Plug                                             | 2   |
|    | Washer                                           | 1   |
| 64 |                                                  |     |
|    | Water testing seat<br>Telescopic corrugated pipe | 1   |