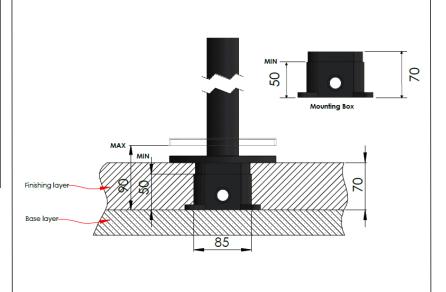

arranty terms & conditions, and available finishes.
- Flow rate 20 L p/m at 3 bar pressure.
- European components and cartridge
- Solid brass construction
- Box Weight 6.2 Kg

#### CARE

- Do not install tapware using any form of acetone silicones.
- Do not apply physical items (such as tools) directly to product.
- Never use house-hold or commercial detergents, citrus based cleaners, or abrasive cleaners.
- Clean using a mild washing soap solution rinsed, and dry with a soft cloth.
- Check for any product defects before installation.
- Refer to the installation manual for correct installation.

# FLOW RATE GRAPH



#### CREDENTIALS

• Watermark AS/NZS3718WMKA25013

- 3-star WELS rated
- 9 Iltres p/minute
- WELS registration No. S14861

# Paddle: MB09PD

HANDLE VARIANTS



#### TOLERANCE



#### MB09 V6

# **MBO9** FREE-STANDING BATH MIXER

## SPECIFICATIONS



# MB09 FREE-STANDING BATH MIXER

### EXPLODED VIEW



| No | Part-Name                                        | Qty |
|----|--------------------------------------------------|-----|
| 1  | Hand shower                                      | 1   |
| 2  | Restrictor                                       | 1   |
| 3  | Check valve                                      | 2   |
| 4  | Connector                                        | 1   |
| 5  | Shower hose                                      | 1   |
| 6  | Shower hose                                      | 1   |
| 7  | Hand shower                                      | 1   |
| 8  | Screw                                            | 1   |
| 9  | Pin lever