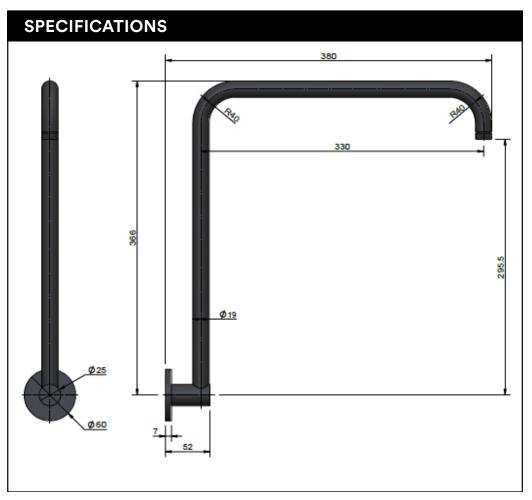

## **MA11**

### **HIGH RISE SHOWER ARM**

# meir.



#### **FEATURES**

- Refer to the Meir website for warranty terms & conditions, and available finishes.
- Solid brass construction
- 68mm long 1/2" threaded adapter included

#### CARE

- Do not install tapware using any form of acetone silicones.
- Do not apply physical items (such as tools) directly to product.
- Never use house-hold or commercial detergents, citrus based cleaners, or abrasive cleaners.
- Clean using a mild washing soap solution rinsed, and dry with a soft cloth.
- Check for any product defects before installation.
- Refer to the installation manual for correct installation.



#### **CREDENTIALS**

• Watermark AS/NZS3718WMKA25013