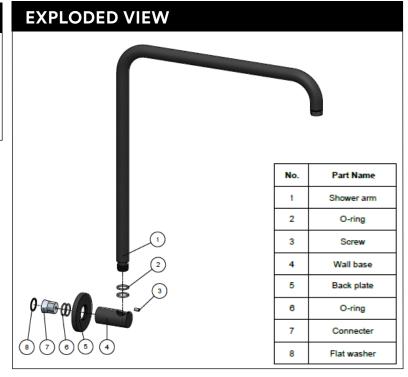

## **MA11**

### **HIGH RISE SHOWER ARM**

# meir.



#### **FEATURES**

- Refer to the Meir website for warranty terms & conditions, and available finishes.
- Solid brass construction
- 68mm long 1/2" threaded adapter included

#### CARE

- Do not install tapware using any form of acetone silicones.
- Do not apply physical items (such as tools) directly to product.
- Never use house-hold or commercial detergents, citrus based cleaners, or abrasive cleaners.
- Clean using a mild washing soap solution rinsed, and dry with a soft cloth.
- Check for any product defects before installation.
- Refer to the installation manual for correct installation.



#### **CREDENTIALS**

• Watermark AS/NZS3718WMKA25013