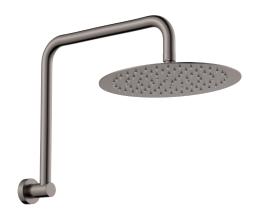

## Kaya® GOOSENECK SHOWER ARM SET

## WELS 3 Star rated, 9L/min

- Ultra-thin 2 mm shower head
- Easy to clean TPR nozzles
- Brass swivel joint
- Made from lead-free stainless steel
- Flange included
- Female 1/2" BSP inlet

PVD

Brushed Nickel

411125BN-A

Electroplated Chrome

411125-A

PVD

Gun Metal

411125GM-A

411125MW-A

PVD