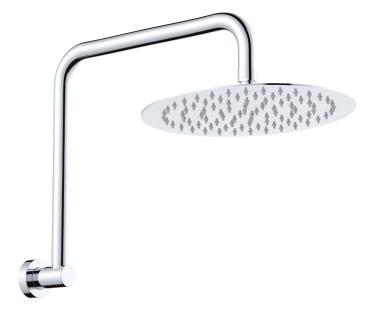

## Kaya® GOOSENECK SHOWER ARM SET

## WELS 3 Star rated, 9L/min

- Ultra-thin 2 mm shower head
- Easy to clean TPR nozzles
- Brass swivel joint
- Made from lead-free stainless steel
- Flange included
- Female 1/2" BSP inlet

PVD

Brushed Nickel