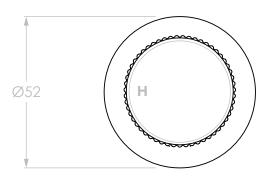

| PRODUCT: | SOUL WALL TOP ASSEMBLY |  |
|----------|------------------------|--|
| SIZE:    | 52H x 32D x 52W        |  |
| TYPF:    | WALL MIXER             |  |

30/03/2023

CHROME (SOUL)
MATTE WHITE (SOUL GROOVE)
MATTE BLACK (SOUL GROOVE) BRUSHED NICKEL (SOUL GROOVE)
BRUSHED BRASS (SOUL GROOVE) BRUSHED COPPER (SOUL GROOVE) JTAPWTASOUCP JTAPWTASOUWA JTAPWTASOUBA JTAPWTASOUNK JTAPWTASOUBB **JTAPWTASOUBCO** 

VERSION: 02

DATE:

**SOUL GROOVE** 

ALL DIMENSIONS ARE NOMINAL AND SUBJECT TO CHANGE. DO NOT DRILL OR ROUGH IN UNTIL YOU HAVE RECEIVED AND MEASURED YOUR PRODUCT. ALL DIMENSIONS ARE IN MILLIMETRES.
DO NOT MEASURE FROM DRAWING.