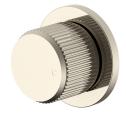

| PRODUCT: | SOUL WALL TOP ASSEMBLY |  |
|----------|------------------------|--|
| SIZE:    | 52H x 32D x 52W        |  |
| TYPF:    | WALL MIXER             |  |

30/03/2023

CHROME (SOUL)
MATTE WHITE (SOUL GROOVE)
MATTE BLACK (SOUL GROOVE) BRUSHED NICKEL (SOUL GROOVE)
BRUSHED BRASS (SOUL GROOVE) BRUSHED COPPER (SOUL GROOVE) JTAPWTASOUCP JTAPWTASOUWA JTAPWTASOUBA JTAPWTASOUNK JTAPWTASOUBB **JTAPWTASOUBCO** 