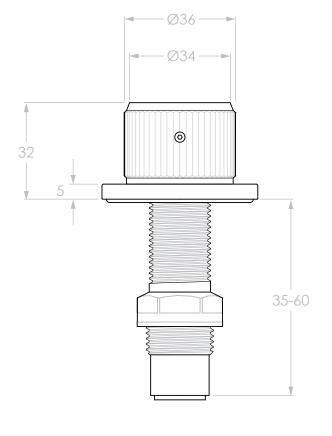

| PRODUCT: | SOUL WALL TOP ASSEMBLY |  |
|----------|------------------------|--|
| SIZE:    | 52H x 32D x 52W        |  |
| TYPF:    | WALL MIXER             |  |

30/03/2023

CHROME (SOUL)
MATTE WHITE (SOUL GROOVE)
MATTE BLACK (SOUL GROOVE) BRUSHED NICKEL (SOUL GROOVE)
BRUSHED BRASS (SOUL GROOVE) BRUSHED COPPER (SOUL GROOVE) JTAPWTASOUCP JTAPWTASOUWA JTAPWTASOUBA JTAPWTASOUNK JTAPWTASOUBB **JTAPWTASOUBCO** 

VERSION: 02

DATE:

**SOUL GROOVE** 

ALL DIMENSIONS ARE NOMINAL AND SUBJECT TO CHANGE. DO NOT DRILL OR ROUGH IN UNTIL YOU HAVE RECEIVED AND MEASURED YOUR PRODUCT. ALL DIMENSIONS ARE IN MILLIMETRES.
DO NOT MEASURE FROM DRAWING.

## WATER SUPPLY REQUIREMENTS:

NOT RECOMMENDED FOR GRAVITY FED WATER SYSTEMS OR WATER TANKS.

WORKING PRESSURE: 350 – 500KPA (INCLUDING COLD AND HOT WATER PRESSURE)

MAXIMUM PRESSURE: TEMPERATURE RATING: 73PSI / 500KPA 5°C - 65°C

(MUST NOT EXCEED 70°C)

INSTALLATION SHOULD COMPLY WITH AUSTRALIAN STANDARD AS/NZS 3500 OR RELEVANT LOCAL AUTHORITY REQUIREMENTS.