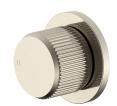

| PRODUCT: | SOUL WALL TOP ASSEMBLY |  |
|----------|------------------------|--|
| SIZE:    | 52H x 32D x 52W        |  |
| TYPF:    | WALL MIXER             |  |

30/03/2023

CHROME (SOUL)
MATTE WHITE (SOUL GROOVE)
MATTE BLACK (SOUL GROOVE) BRUSHED NICKEL (SOUL GROOVE)
BRUSHED BRASS (SOUL GROOVE) BRUSHED COPPER (SOUL GROOVE) JTAPWTASOUCP JTAPWTASOUWA JTAPWTASOUBA JTAPWTASOUNK JTAPWTASOUBB **JTAPWTASOUBCO** 