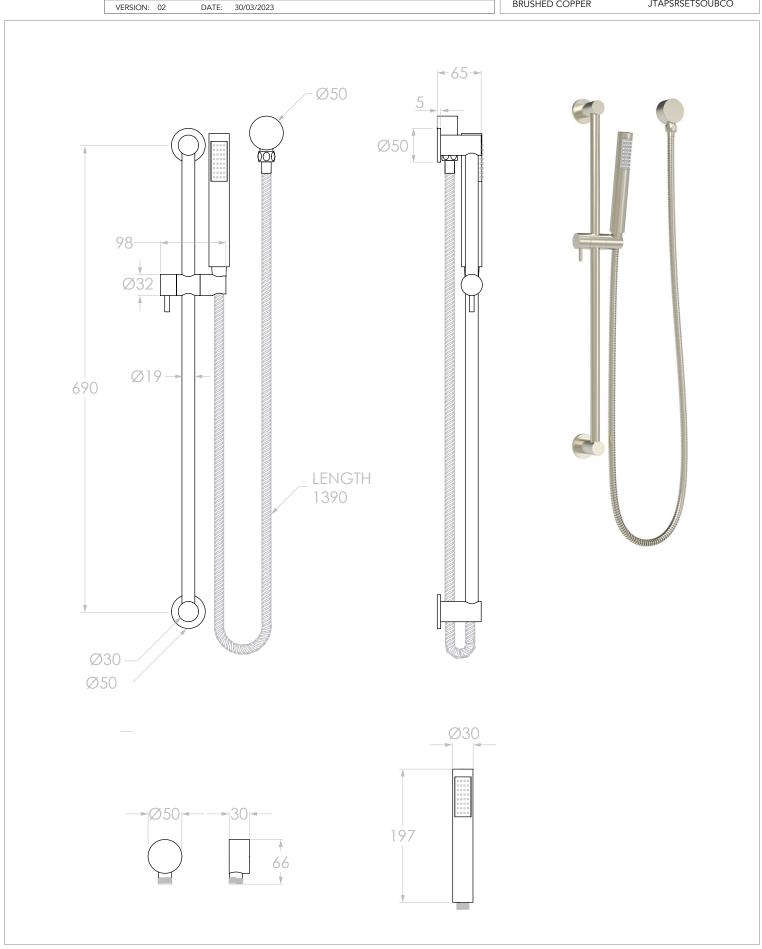

| PRODUCT: | SOUL SLIMLINE HAND SHOWER ON RAIL |
|----------|-----------------------------------|
| SIZE:    | 740H x 65D x 98W                  |
| TYPE:    | SHOWER                            |

CHROME MATTE WHITE MATTE BLACK BRUSHED NICKEL BRUSHED BRASS BRUSHED COPPER JTAPSRSETSOUCP JTAPSRSETSOUWA JTAPSRSETSOUBK JTAPSRSETSOUNK JTAPSRSETSOUBB JTAPSRSETSOUBCO