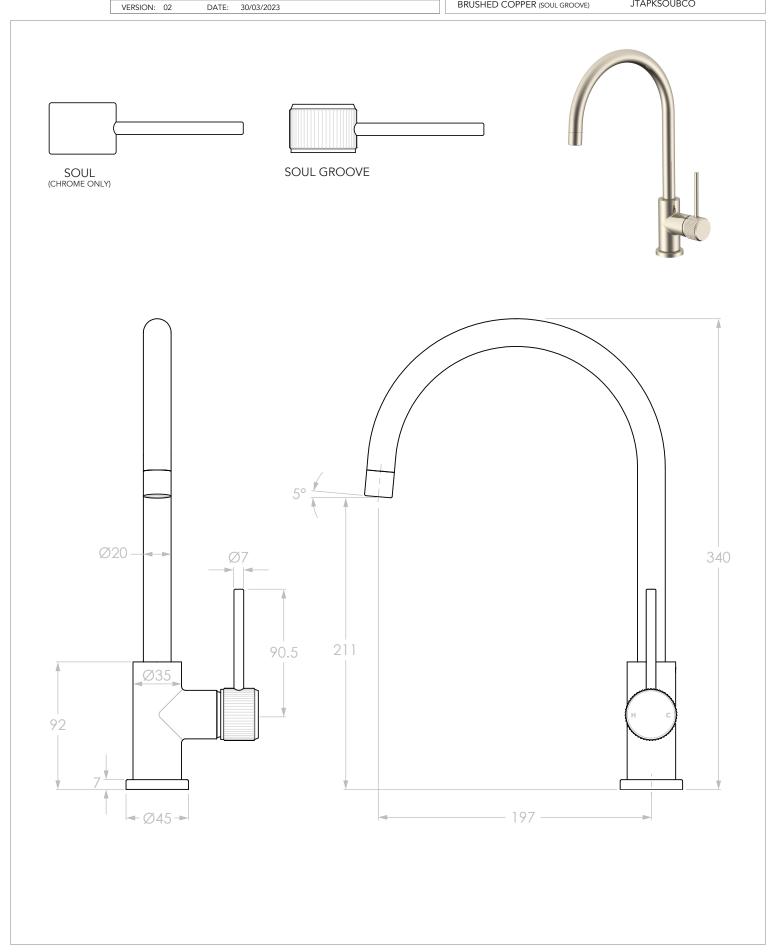

| PRODUCT: | SOUL SINK MIXER   |
|----------|-------------------|
| SIZE:    | 340H x 229D x 52W |
| TYPE:    | SINK MIXER        |

CHROME (SOUL)
MATTE WHITE (SOUL GROOVE)
MATTE BLACK (SOUL GROOVE) BRUSHED NICKEL (SOUL GROOVE)
BRUSHED BRASS (SOUL GROOVE) BRUSHED COPPER (SOUL GROOVE) JTAPKSOUCP JTAPKSOUWA JTAPKSOUBA JTAPKSOUNK JTAPKSOUBB **JTAPKSOUBCO** 