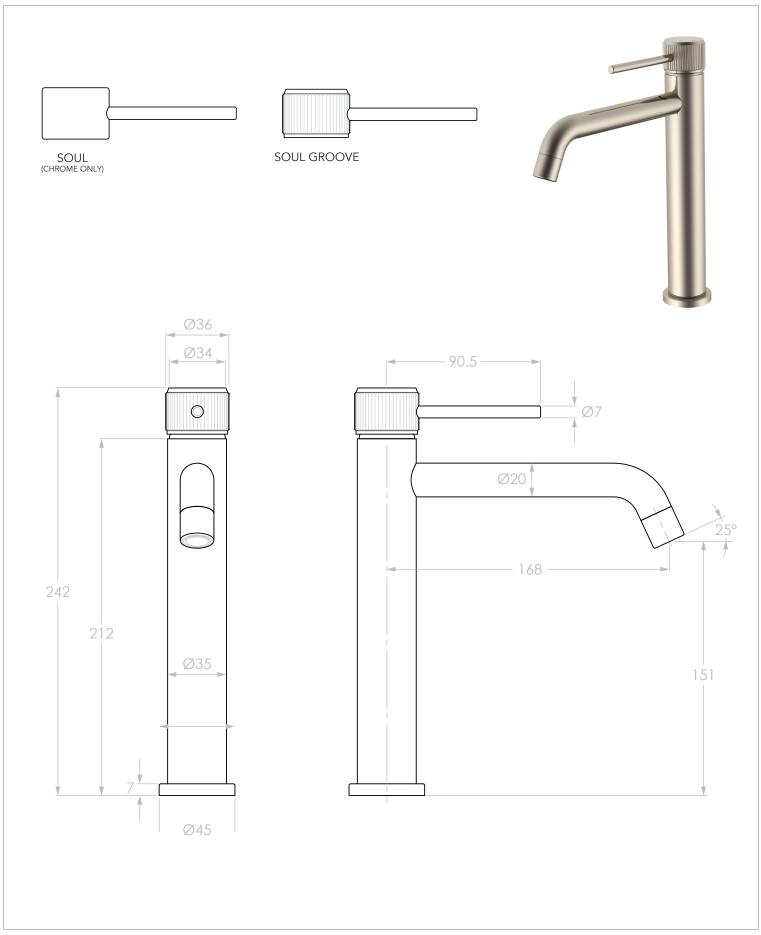

VERSION: 02

| PRODUCT: | SOUL EXTENDED BASIN MIXER |  |
|----------|---------------------------|--|
| SIZE:    | 242H x 200D x 45W         |  |
| TYPF:    | BASIN MIXER               |  |

30/03/2023

DATE:

CHROME (SOUL)
MATTE WHITE (SOUL GROOVE)
MATTE BLACK (SOUL GROOVE)
BRUSHED NICKEL (SOUL GROOVE)
BRUSHED BRASS (SOUL GROOVE)
BRUSHED COPPER (SOUL GROOVE)

JTAPEBSOUCP JTAPEBSOUWA JTAPEBSOUBA JTAPEBSOUNK JTAPEBSOUBB JTAPEBSOUBCO

ALL DIMENSIONS ARE NOMINAL AND SUBJECT TO CHANGE.
DO NOT DRILL OR ROUGH IN UNTIL YOU HAVE RECEIVED AND MEASURED YOUR PRODUCT.
ALL DIMENSIONS ARE IN MILLIMETRES.

DO NOT MEASURE FROM DRAWING.

NOT RECOMMENDED FOR GRAVITY FED WATER SYSTEMS OR WATER TANKS.