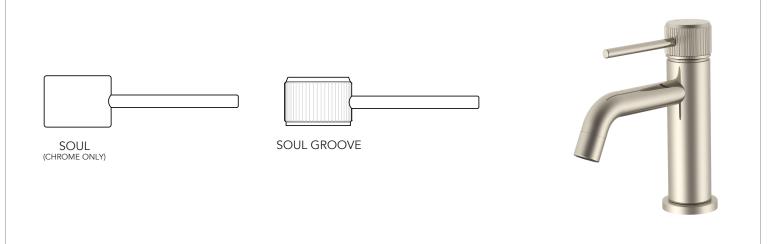

VERSION: 02

| PRODUCT: | SOUL BASIN MIXER  |
|----------|-------------------|
| SIZE:    | 152H x 145D x 45W |
| TYPE:    | BASIN MIXER       |

30/03/2023

DATE:

CHROME (SOUL)
MATTE WHITE (SOUL GROOVE)
MATTE BLACK (SOUL GROOVE) BRUSHED NICKEL (SOUL GROOVE)
BRUSHED BRASS (SOUL GROOVE) BRUSHED COPPER (SOUL GROOVE) JTAPBSOUCP JTAPBSOUWA JTAPBSOUBA JTAPBSOUNK JTAPBSOUBB **JTAPBSOUBCO** 