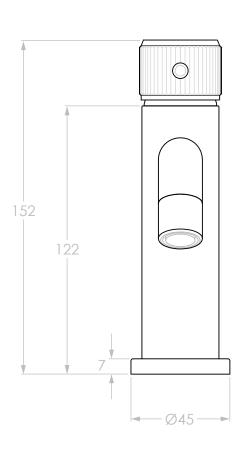

VERSION: 02

| PRODUCT: | SOUL BASIN MIXER  |
|----------|-------------------|
| SIZE:    | 152H x 145D x 45W |
| TYPE:    | BASIN MIXER       |

30/03/2023

DATE:

CHROME (SOUL)
MATTE WHITE (SOUL GROOVE)
MATTE BLACK (SOUL GROOVE) BRUSHED NICKEL (SOUL GROOVE)
BRUSHED BRASS (SOUL GROOVE) BRUSHED COPPER (SOUL GROOVE) JTAPBSOUCP JTAPBSOUWA JTAPBSOUBA JTAPBSOUNK JTAPBSOUBB **JTAPBSOUBCO** 