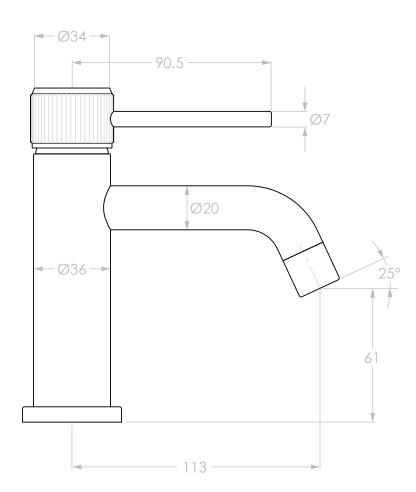

VERSION: 02

| PRODUCT: | SOUL BASIN MIXER  |
|----------|-------------------|
| SIZE:    | 152H x 145D x 45W |
| TYPE:    | BASIN MIXER       |

30/03/2023

DATE:

CHROME (SOUL)
MATTE WHITE (SOUL GROOVE)
MATTE BLACK (SOUL GROOVE) BRUSHED NICKEL (SOUL GROOVE)
BRUSHED BRASS (SOUL GROOVE) BRUSHED COPPER (SOUL GROOVE) JTAPBSOUCP JTAPBSOUWA JTAPBSOUBA JTAPBSOUNK JTAPBSOUBB **JTAPBSOUBCO** 