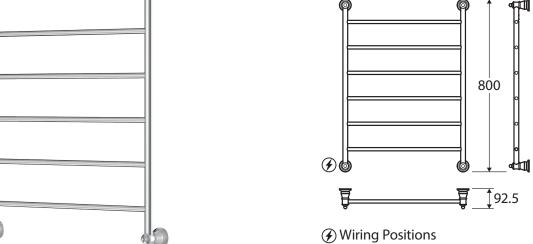

## Lillian HEATED TOWEL RAIL, 600 x 800 MM

## **Features**

- Designed for use in bathrooms
- Modern vintage design
- Heat transfer dries towels faster and more evenly keeping them fresh
- 6 bar ladder rails
- Concealed (hard-wired) wiring installation
- Wiring position at top right or bottom left mounting points
- Surface temperature between 45°C and 50°C
- Made from 304 stainless steel

230V | 72W | IP55 RATING SAA Approved