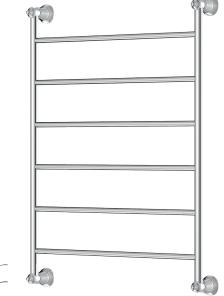

## Lillian HEATED TOWEL RAIL, 600 x 800 MM

## **Features**

- Designed for use in bathrooms
- Modern vintage design
- Heat transfer dries towels faster and more evenly keeping them fresh
- 6 bar ladder rails
- Concealed (hard-wired) wiring installation
- Wiring position at top right or bottom left mounting points
- Surface temperature between 45°C and 50°C
- Made from 304 stainless steel