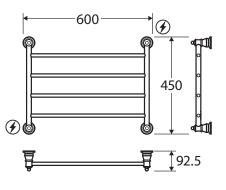

## Lillian Heated Towel Rail, 600 x 450 MM

#### Features

- Designed for use in bathrooms
- Modern vintage design
- Heat transfer dries towels faster and more evenly keeping them fresh
- 4 bar ladder rails
- Concealed (hard-wired) wiring installation
- Wiring position at top right or bottom left mounting points
- Surface temperature between 45°C and 50°C
- Made from 304 stainless steel