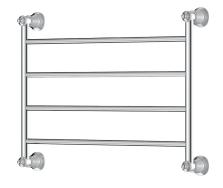

## Lillian Heated Towel Rail, 600 x 450 MM

#### Features

- Designed for use in bathrooms
- Modern vintage design
- Heat transfer dries towels faster and more evenly keeping them fresh
- 4 bar ladder rails
- Concealed (hard-wired) wiring installation
- Wiring position at top right or bottom left mounting points
- Surface temperature between 45°C and 50°C
- Made from 304 stainless steel