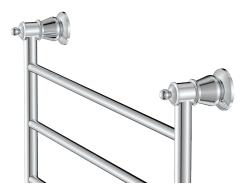

## Lillian Heated Towel Rail, 600 x 450 MM

#### Features

- Designed for use in bathrooms
- Modern vintage design
- Heat transfer dries towels faster and more evenly keeping them fresh
- 4 bar ladder rails
- Concealed (hard-wired) wiring installation
- Wiring position at top right or bottom left mounting points
- Surface temperature between 45°C and 50°C
- Made from 304 stainless steel