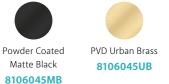

# fienza

### SPECIFICATIONS

## Lillian Heated Towel Rail, 600 x 450 MM

#### Features

- Designed for use in bathrooms
- Modern vintage design
- Heat transfer dries towels faster and more evenly keeping them fresh
- 4 bar ladder rails
- Concealed (hard-wired) wiring installation
- Wiring position at top right or bottom left mounting points
- Surface temperature between 45°C and 50°C
- Made from 304 stainless steel

#### 230V | 50W | IP55 RATING SAA Approved







Available in







Wiring Positions

#### **Cleaning & Care**

- Regularly clean with mild soapy water using a microfibre cloth.
- In highly polluted or coastal locations, we recommend cleaning 2-3 times per week.
- Do not use harsh detergents, bleach, cream cleaners or citrus based cleaners. These substances are abrasive and will damage the surface.
- Do not use undue pressure and wipe in one direction only

While we aim to ensure specifications are correct at the time of publication, Fienza reserves the right to make modifications without prior notice. Physical colour may vary from image shown. All measurements are shown in millimetres. Always use physical product measurements for mark-ups and roughing-in as the technical drawing may differ from actual product received.