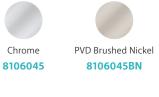

# fienza

### SPECIFICATIONS

## Lillian Heated Towel Rail, 600 x 450 MM

#### Features

- Designed for use in bathrooms
- Modern vintage design
- Heat transfer dries towels faster and more evenly keeping them fresh
- 4 bar ladder rails
- Concealed (hard-wired) wiring installation
- Wiring position at top right or bottom left mounting points
- Surface temperature between 45°C and 50°C
- Made from 304 stainless steel

#### 230V | 50W | IP55 RATING SAA Approved







Available in







Wiring Positions

#### **Cleaning & Care**

- Regularly clean with mild soapy water using a microfibre cloth.
- In highly polluted or coastal locations, we recommend cleaning 2-3 times per week.
- Do not use harsh detergents, bleach, cream cleaners or citrus based cleaners. These substances are abrasive and will damage the surface.
- Do not use undue pressure and wipe in one direction only

While we aim to ensure specifications are correct at the time of publication, Fienza reserves the right to make modifications without prior notice. Physical colour may vary from image shown. All measurements are shown in millimetres. Always use physical product measurements for mark-ups and roughing-in as the technical drawing may differ from actual product received.