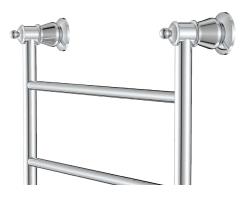

## Lillian HEATED TOWEL RAIL, 600 x 1200 MM

## **Features**

- Designed for use in bathrooms
- Modern vintage design
- Heat transfer dries towels faster and more evenly keeping them fresh
- 9 bar ladder rails
- Concealed (hard-wired) wiring installation
- Wiring position at top right or bottom left mounting points
- Surface temperature between 45°C and 50°C
- Made from 304 stainless steel

230V | 115W | IP55 RATING SAA Approved

Chrome 81060120

**PVD Brushed Nickel** 81060120BN

Powder Coated Matte Black 81060120MB

PVD Urban Brass 81060120UB

(\*) Wiring Positions