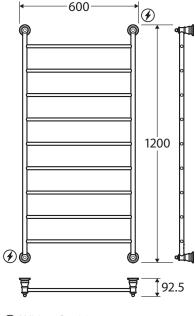

## Lillian HEATED TOWEL RAIL, 600 x 1200 MM

230V | 115W | IP55 RATING SAA Approved

Chrome 81060120

**PVD Brushed Nickel** 81060120BN

Powder Coated Matte Black 81060120MB

PVD Urban Brass 81060120UB

(\*) Wiring Positions

While we aim to ensure specifications are correct at the time of publication, Fienza reserves the right to make modifications without prior notice. Physical colour may vary from image shown. All measurements are shown in millimetres. Always use physical product measurements for mark-ups and roughing-in as the technical drawing may differ from actual product received.