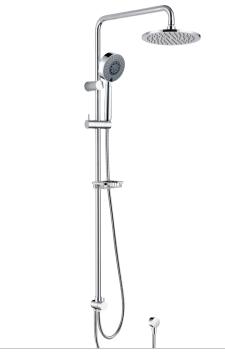

# Michelle TWIN SHOWER

### **Features**

WELS 3 Star rated, 9L/min (Overhead Shower) WELS 3 Star rated, 9L/min (Handheld Shower)

- Polished chrome finish
- Separate water inlet ideal for retrofitting
- Bottom diverter

#### Rail:

- Deluxe stainless steel elbow
- Made from stainless steel
- Includes metal soap basket
- Rail thickness: 20mm
- 1.5 metre stainless steel flexible hose

#### STARRY Overhead Shower (411108):

- 200 mm diameter
- Thin 8 mm profile
- Made from solid brass
- Brass swivel joint
- Female 1/2" BSP inlet

#### MICHELLE Multifunction Hand Piece (MSH017):

- Five water-flow settings: normal, massage, misting, spray and massage, and spray and misting
- Easy to clean TPR nozzles
- Made from ABS