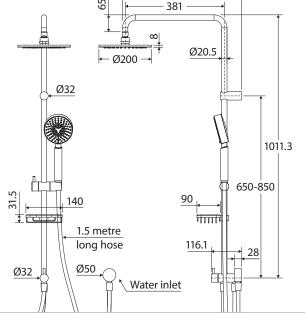

#### Rail:

- Deluxe stainless steel elbow
- Made from stainless steel
- Includes metal soap basket
- Rail thickness: 20mm
- 1.5 metre stainless steel flexible hose

#### STARRY Overhead Shower (411108):

- 200 mm diameter
- Thin 8 mm profile
- Made from solid brass
- Brass swivel joint
- Female 1/2" BSP inlet

#### MICHELLE Multifunction Hand Piece (MSH017):

- Five water-flow settings: normal, massage, misting, spray and massage, and spray and misting
- Easy to clean TPR nozzles
- Made from ABS