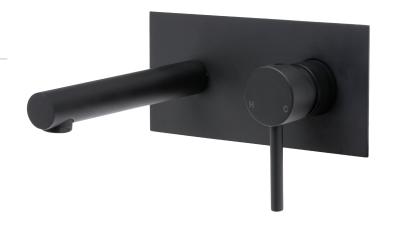

## Hustle Wall Mixer WITH SPOUT

## **Features**

- Sleek modern design
- Designed for basin and bath
- Includes basin aerator and free-flow aerator for baths
- Made from solid brass
- Quality European cartridge (35 mm)
- WELS 5 Star rated, 5L/min

## Available in

Matte Black
225106B