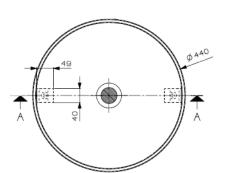

## **COLONNA ROUND 0 FREESTANDING BASIN**

## FEATURES:

MATTE WHITE SOLID SURFACE

NO OVERFLROW

35 KG

WITH FLOOR FIXING BRACKETS

MATTE WHITE WASTE INCLUDED

Domus Living basins are made by Domustone Pure<sup>®</sup>, a matte white solid surface homogeneous material in all its thickness and depth. Its velvety texture reminds natural stone, it is composed of a high percentage of natural minerals and bio-resins of vegetable origin, it is fireproof (class 1), UV resistant, hygienic, not harmful and easy to clean. The coloured finish is applied to the external surface of the bath (the surface not in direct contact with water).