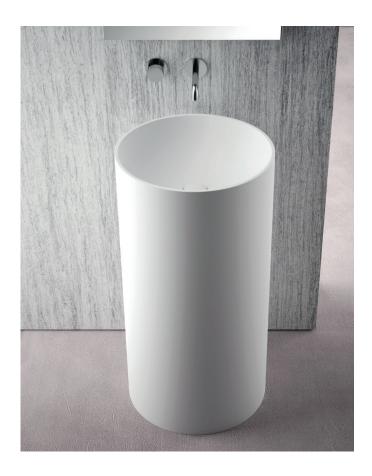

## **COLONNA ROUND 0 FREESTANDING BASIN**

## FEATURES:

MATTE WHITE SOLID SURFACE

NO OVERFLROW

35 KG

WITH FLOOR FIXING BRACKETS

MATTE WHITE WASTE INCLUDED

Domus Living basins are made by Domustone Pure<sup>®</sup>, a matte white solid surface homogeneous material in all its thickness and depth. Its velvety texture reminds natural stone, it is composed of a high percentage of natural minerals and bio-resins of vegetable origin, it is fireproof (class 1), UV resistant, hygienic, not harmful and easy to clean. The coloured finish is applied to the external surface of the bath (the surface not in direct contact with water).