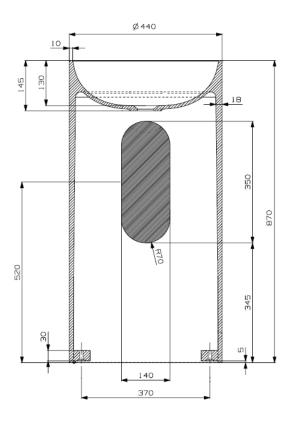

## **COLONNA ROUND 0 FREESTANDING BASIN**

## FEATURES:

MATTE WHITE SOLID SURFACE

NO OVERFLROW

35 KG

WITH FLOOR FIXING BRACKETS

MATTE WHITE WASTE INCLUDED

Domus Living basins are made by Domustone Pure<sup>®</sup>, a matte white solid surface homogeneous material in all its thickness and depth. Its velvety texture reminds natural stone, it is composed of a high percentage of natural minerals and bio-resins of vegetable origin, it is fireproof (class 1), UV resistant, hygienic, not harmful and easy to clean. The coloured finish is applied to the external surface of the bath (the surface not in direct contact with water).