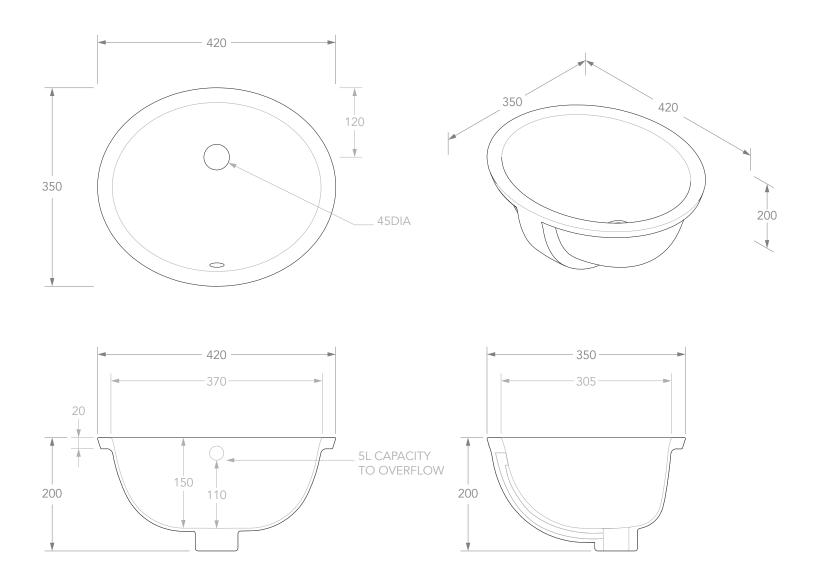

| PRODUCT    | OVAL               | MATERIAL | CERAMIC |
|------------|--------------------|----------|---------|
| CODE       | BT416              | COLOUR   | WHITE   |
| STYLE      | UNDER-COUNTER      | FINISH   | GLOSS   |
| DIMENSIONS | 420W X 350D X 200H |          |         |
| CAPACITY   | 5L TO OVERFLOW     |          |         |
| VERSION 4  | DATE 24/04/2020    |          |         |

**NOTES:**DUE TO THE MANUFACTURING NATURE OF CERAMICS, +/-5MM VARIATION IN SIZE AND DETAIL CAN BE EXPECTED. DO NOT DRILL OR ROUGH IN UNTIL YOU HAVE RECEIVED AND MEASURED YOUR PRODUCT.

BASIN REQUIRES 32MM WASTE WITH OVERFLOW. ADP UNIVERSAL PLUG AND WASTE RECOMMENDED (SOLD SEPARATELY).

BASIN CUT-OUT IS 359 X 278 OVAL. CUT-OUT DXF DOWNLOAD AVAILABLE AT ADPAUSTRALIA.COM.AU ALL DIMENSIONS ARE IN MILLIMETRES. DO NOT MEASURE FROM DRAWING.