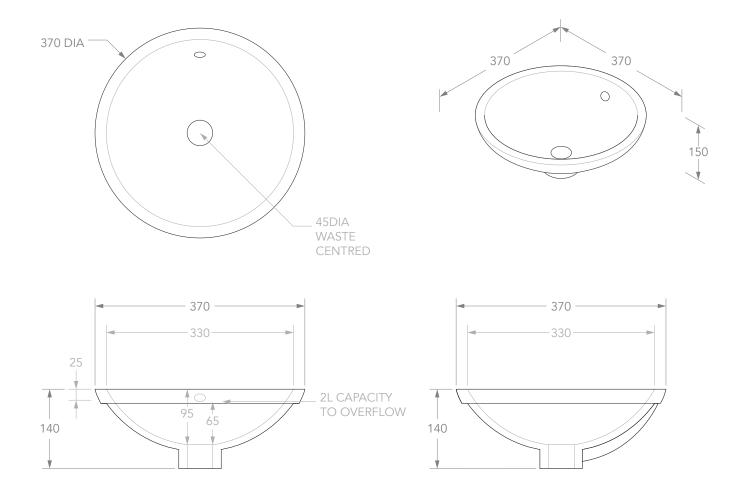

|   | PRODUCT    | ROUND           | MATERIAL | CERAMIC | NOTES:                                                                                                                                                                         |
|---|------------|-----------------|----------|---------|--------------------------------------------------------------------------------------------------------------------------------------------------------------------------------|
| _ | CODE       | BT016           | COLOUR   | WHITE   | DUE TO THE MANUFACTURING NATURE OF CERAMICS, +/-5MM VARIATION IN SIZE AND DETAIL CAN BE EXPECTED.  DO NOT DRILL OR ROUGH IN UNTIL YOU HAVE RECEIVED AND MEASURED YOUR PRODUCT. |
|   | STYLE      | UNDER-COUNTER   | FINISH   | GLOSS   | BASIN SUITS 32MM WASTE. ADP UNIVERSAL PLUG AND WASTE RECOMMENDED (SOLD SEPARATELY).                                                                                            |
|   | DIMENSIONS | 370DIA X 150H   |          |         | BASIN CUT-OUT IS 300 DIA CIRCLE.                                                                                                                                               |
|   | CAPACITY   | 2L TO OVERFLOW  |          |         | ALL DIMENSIONS ARE IN MILLIMETRES. DO NOT MEASURE FROM DRAWING.                                                                                                                |
|   | VERSION 3  | DATE 24/04/2020 |          |         |                                                                                                                                                                                |