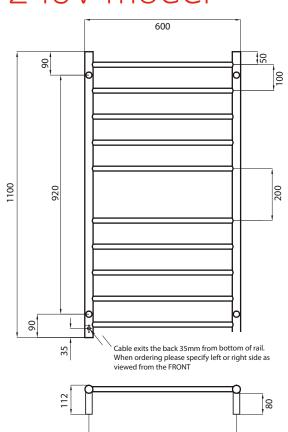

## RTR02 - Standard 240V model

MIRROR POLISHED AND BRUSHED SATIN MANUFACTURED FROM 304 GRADE STAINLESS STEEL

COLOURED FINISHES MANUFACTURED FROM 201 GRADE STAINLESS STEEL IP55 RATED (COLOURED FINISHES ARE IP54 RATED)

ALL TOWEL RAILS AVAILABLE WITH EITHER **BOTTOM LEFT OR RIGHT OUTPUT** 

ALL STANDARD RAILS ARE DUAL PURPOSE, OFFERING A PLUG AS STANDARD, BUT PACK CONTAINS A HARD WIRING KIT

CAN BE MOUNTED UPSIDE DOWN

10 YEAR WARRANTY FOR CONSTRUCTION / **HEATING ELEMENT** 

| FEATURES                                                                                                                                                                                                                             | CODE           | SIZE (MM) | FINISH         |
|--------------------------------------------------------------------------------------------------------------------------------------------------------------------------------------------------------------------------------------|----------------|-----------|----------------|
| <ul> <li>Round bar / Height 1100mm /<br/>10 bars with a central gap / 125W<br/>(Black rail 160W)</li> <li>Standard model is 240V / IP55 rated</li> <li>Vertical bars 32mm diameter</li> <li>Horizontal bars 19mm diameter</li> </ul> | RTR02LEFT      | 600x1100  | Polished       |
|                                                                                                                                                                                                                                      | RTR02RIGHT     | 600x1100  | Polished       |
|                                                                                                                                                                                                                                      | BRU-RTR02LEFT  | 600x1100  | Brushed Satin  |
|                                                                                                                                                                                                                                      | BRU-RTR02RIGHT | 600x1100  | Brushed Satin  |
|                                                                                                                                                                                                                                      | GMG-RTR02LEFT  | 600x1100  | Gun Metal Grey |
| • 112mm from wall                                                                                                                                                                                                                    | GMG-RTR02RIGHT | 600x1100  | Gun Metal Grey |
| <ul> <li>Cable length: 1.4m, plug included</li> <li>To see our range of low voltage (12V) models please refer to our website for the complete range: radiantheating.com.au</li> </ul>                                                | BRTR02LEFT     | 600x1100  | Matt Black     |
|                                                                                                                                                                                                                                      | BRTR02RIGHT    | 600x1100  | Matt Black     |
|                                                                                                                                                                                                                                      | BN-RTR02LEFT   | 600x1100  | Brushed Nickel |
|                                                                                                                                                                                                                                      | BN-RTR02RIGHT  | 600x1100  | Brushed Nickel |
|                                                                                                                                                                                                                                      | LG-RTR02LEFT   | 600x1100  | Light Gold     |
|                                                                                                                                                                                                                                      | LG-RTR02RIGHT  | 600x1100  | Light Gold     |