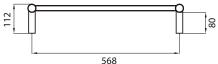

| FEATURES                                                                                                                                                                                                                             | CODE           | SIZE (MM) | FINISH         |
|--------------------------------------------------------------------------------------------------------------------------------------------------------------------------------------------------------------------------------------|----------------|-----------|----------------|
| <ul> <li>Round bar / Height 1100mm /<br/>10 bars with a central gap / 125W<br/>(Black rail 160W)</li> <li>Standard model is 240V / IP55 rated</li> <li>Vertical bars 32mm diameter</li> <li>Horizontal bars 19mm diameter</li> </ul> | RTR02LEFT      | 600x1100  | Polished       |
|                                                                                                                                                                                                                                      | RTR02RIGHT     | 600x1100  | Polished       |
|                                                                                                                                                                                                                                      | BRU-RTR02LEFT  | 600x1100  | Brushed Satin  |
|                                                                                                                                                                                                                                      | BRU-RTR02RIGHT | 600x1100  | Brushed Satin  |
|                                                                                                                                                                                                                                      | GMG-RTR02LEFT  | 600x1100  | Gun Metal Grey |
| • 112mm from wall                                                                                                                                                                                                                    | GMG-RTR02RIGHT | 600x1100  | Gun Metal Grey |
| <ul> <li>Cable length: 1.4m, plug included</li> <li>To see our range of low voltage (12V) models please refer to our website for the complete range: radiantheating.com.au</li> </ul>                                                | BRTR02LEFT     | 600x1100  | Matt Black     |
|                                                                                                                                                                                                                                      | BRTR02RIGHT    | 600x1100  | Matt Black     |
|                                                                                                                                                                                                                                      | BN-RTR02LEFT   | 600x1100  | Brushed Nickel |
|                                                                                                                                                                                                                                      | BN-RTR02RIGHT  | 600x1100  | Brushed Nickel |
|                                                                                                                                                                                                                                      | LG-RTR02LEFT   | 600x1100  | Light Gold     |
|                                                                                                                                                                                                                                      | LG-RTR02RIGHT  | 600x1100  | Light Gold     |