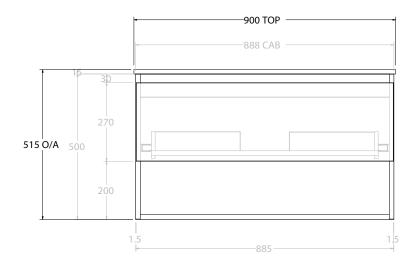

| PRODUCT:       | GLACIER SHELF SLIM 900 WALL HUNG | CENTRE BASIN         |  |
|----------------|----------------------------------|----------------------|--|
| CODE:          | LITE: GLLFSS0900WHCCM            | PRO: GLPFSS0900WHCCM |  |
| MOUNTING:      | WALL HUNG                        |                      |  |
| SIZE:          | 900W X 500D X 515H               |                      |  |
| CONFIGURATION: | OPEN SHELF, ALL DRAWER           |                      |  |
| VERSION: 01    | DATE: 09/06/22                   |                      |  |

ALL DIMENSIONS ARE NOMINAL AND SUBJECT TO CHANGE.

DO NOT DRILL OR ROUGH IN UNTIL YOU HAVE RECEIVED AND MEASURED YOUR PRODUCT.

ALL DIMENSIONS ARE IN MILLIMETRES.

DO NOT MEASURE FROM DRAWING.