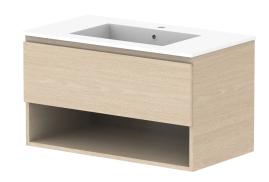

| PRODUCT:       | GLACIER SHELF SLIM 900 WALL HUNG | CENTRE BASIN         |  |
|----------------|----------------------------------|----------------------|--|
| CODE:          | LITE: GLLFSS0900WHCCM            | PRO: GLPFSS0900WHCCM |  |
| MOUNTING:      | WALL HUNG                        |                      |  |
| SIZE:          | 900W X 500D X 515H               |                      |  |
| CONFIGURATION: | OPEN SHELF, ALL DRAWER           |                      |  |
| VERSION: 01    | DATE: 09/06/22                   |                      |  |

| _ |                 |                      | <br> |
|---|-----------------|----------------------|------|
|   | TOP:            | CAST MARBLE LAURETTA |      |
| ٦ | BASIN POSITION: | CENTRE BASIN         | Г    |
| 1 |                 |                      |      |
| 1 |                 |                      |      |
| ٦ |                 |                      |      |
| - |                 |                      |      |