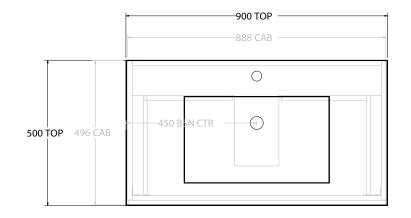

| PRODUCT:       | GLACIER SHELF SLIM 900 WALL HUNG | CENTRE BASIN         |  |
|----------------|----------------------------------|----------------------|--|
| CODE:          | LITE: GLLFSS0900WHCCM            | PRO: GLPFSS0900WHCCM |  |
| MOUNTING:      | WALL HUNG                        |                      |  |
| SIZE:          | 900W X 500D X 515H               |                      |  |
| CONFIGURATION: | OPEN SHELF, ALL DRAWER           |                      |  |
| VERSION: 01    | DATE: 09/06/22                   |                      |  |

ALL DIMENSIONS ARE NOMINAL AND SUBJECT TO CHANGE.

DO NOT DRILL OR ROUGH IN UNTIL YOU HAVE RECEIVED AND MEASURED YOUR PRODUCT.

ALL DIMENSIONS ARE IN MILLIMETRES.

DO NOT MEASURE FROM DRAWING.