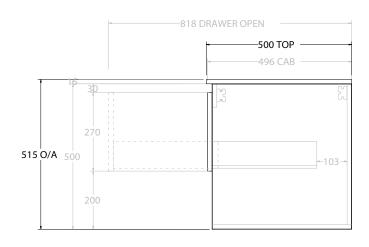

| PRODUCT:       | GLACIER SHELF SLIM 900 WALL HUNG | CENTRE BASIN         |  |
|----------------|----------------------------------|----------------------|--|
| CODE:          | LITE: GLLFSS0900WHCCM            | PRO: GLPFSS0900WHCCM |  |
| MOUNTING:      | WALL HUNG                        |                      |  |
| SIZE:          | 900W X 500D X 515H               |                      |  |
| CONFIGURATION: | OPEN SHELF, ALL DRAWER           |                      |  |
| VERSION: 01    | DATE: 09/06/22                   |                      |  |

ALL DIMENSIONS ARE NOMINAL AND SUBJECT TO CHANGE.

DO NOT DRILL OR ROUGH IN UNTIL YOU HAVE RECEIVED AND MEASURED YOUR PRODUCT.

ALL DIMENSIONS ARE IN MILLIMETRES.

DO NOT MEASURE FROM DRAWING.