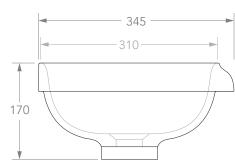

## Adp

| PRODUCT    | SAVA               | MATERIAL | SOLID SURFACE        | NOTES: ALL DIMENSIONS ARE NOMINAL. DO NOT DRILL OR ROUGH IN UNTIL YOU HAVE RECEIVED AND MEASURED YOUR PRODUCT.                             |
|------------|--------------------|----------|----------------------|--------------------------------------------------------------------------------------------------------------------------------------------|
| CODE       | TOPSSAV3232**      | COLOUR & | ** MATTE WHITE (WM), |                                                                                                                                            |
| STYLE      | SEMI INSET         | FINISH   | GLOSS WHITE (WG)     | BASIN REQUIRES 32MM WASTE WITH OVERFLOW. ADP UNIVERSAL PLUG AND WASTE RECOMMENDED (SOLD SEPARATELY). EXTERNAL FLEXI OVERFLOW KIT INCLUDED. |
| DIMENSIONS | 320W X 345D X 170H |          |                      | BASIN CUT-OUT DXF DOWNLOAD AVAILABLE AT ADPAUSTRALIA.COM.AU                                                                                |
| CAPACITY   | 4L TO OVERFLOW     |          |                      | ALL DIMENSIONS ARE IN MILLIMETRES. DO NOT MEASURE FROM DRAWING.                                                                            |
| VERSION 3  | DATE 23/08/2021    |          |                      |                                                                                                                                            |