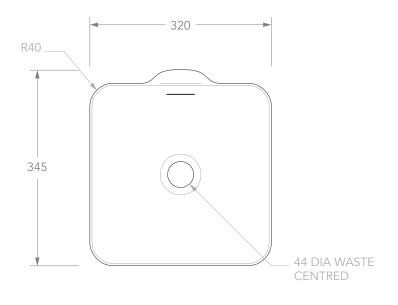

## Adp

| PRODUCT    | SAVA               | MATERIAL | SOLID SURFACE        | NOTES: ALL DIMENSIONS ARE NOMINAL. DO NOT DRILL OR ROUGH IN UNTIL YOU HAVE RECEIVED AND MEASURED YOUR PRODUCT.                             |
|------------|--------------------|----------|----------------------|--------------------------------------------------------------------------------------------------------------------------------------------|
| CODE       | TOPSSAV3232**      | COLOUR & | ** MATTE WHITE (WM), |                                                                                                                                            |
| STYLE      | SEMI INSET         | FINISH   | GLOSS WHITE (WG)     | BASIN REQUIRES 32MM WASTE WITH OVERFLOW. ADP UNIVERSAL PLUG AND WASTE RECOMMENDED (SOLD SEPARATELY). EXTERNAL FLEXI OVERFLOW KIT INCLUDED. |
| DIMENSIONS | 320W X 345D X 170H |          |                      | BASIN CUT-OUT DXF DOWNLOAD AVAILABLE AT ADPAUSTRALIA.COM.AU                                                                                |
| CAPACITY   | 4L TO OVERFLOW     |          |                      | ALL DIMENSIONS ARE IN MILLIMETRES. DO NOT MEASURE FROM DRAWING.                                                                            |
| VERSION 3  | DATE 23/08/2021    |          |                      |                                                                                                                                            |