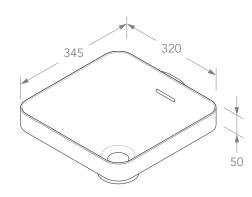

## Adp

| PRODUCT    | SAVA               | MATERIAL | SOLID SURFACE        | NOTES: ALL DIMENSIONS ARE NOMINAL. DO NOT DRILL OR ROUGH IN UNTIL YOU HAVE RECEIVED AND MEASURED YOUR PRODUCT.                             |
|------------|--------------------|----------|----------------------|--------------------------------------------------------------------------------------------------------------------------------------------|
| CODE       | TOPSSAV3232**      | COLOUR & | ** MATTE WHITE (WM), |                                                                                                                                            |
| STYLE      | SEMI INSET         | FINISH   | GLOSS WHITE (WG)     | BASIN REQUIRES 32MM WASTE WITH OVERFLOW. ADP UNIVERSAL PLUG AND WASTE RECOMMENDED (SOLD SEPARATELY). EXTERNAL FLEXI OVERFLOW KIT INCLUDED. |
| DIMENSIONS | 320W X 345D X 170H |          |                      | BASIN CUT-OUT DXF DOWNLOAD AVAILABLE AT ADPAUSTRALIA.COM.AU                                                                                |
| CAPACITY   | 4L TO OVERFLOW     |          |                      | ALL DIMENSIONS ARE IN MILLIMETRES. DO NOT MEASURE FROM DRAWING.                                                                            |
| VERSION 3  | DATE 23/08/2021    |          |                      |                                                                                                                                            |