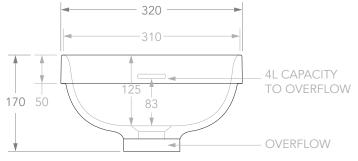

## Adp

| PRODUCT    | SAVA               | MATERIAL | SOLID SURFACE        | NOTES: ALL DIMENSIONS ARE NOMINAL. DO NOT DRILL OR ROUGH IN UNTIL YOU HAVE RECEIVED AND MEASURED YOUR PRODUCT.                             |
|------------|--------------------|----------|----------------------|--------------------------------------------------------------------------------------------------------------------------------------------|
| CODE       | TOPSSAV3232**      | COLOUR & | ** MATTE WHITE (WM), |                                                                                                                                            |
| STYLE      | SEMI INSET         | FINISH   | GLOSS WHITE (WG)     | BASIN REQUIRES 32MM WASTE WITH OVERFLOW. ADP UNIVERSAL PLUG AND WASTE RECOMMENDED (SOLD SEPARATELY). EXTERNAL FLEXI OVERFLOW KIT INCLUDED. |
| DIMENSIONS | 320W X 345D X 170H |          |                      | BASIN CUT-OUT DXF DOWNLOAD AVAILABLE AT ADPAUSTRALIA.COM.AU                                                                                |
| CAPACITY   | 4L TO OVERFLOW     |          |                      | ALL DIMENSIONS ARE IN MILLIMETRES. DO NOT MEASURE FROM DRAWING.                                                                            |
| VERSION 3  | DATE 23/08/2021    |          |                      |                                                                                                                                            |