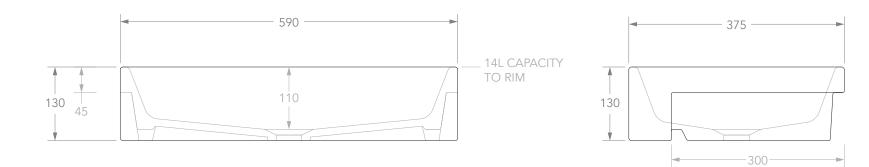

## Adp

| PRODUCT    | LINO SEMI-RECESSED | MATERIAL | CERAMIC | NOTES:<br>DUE TO THE MANUFACTURING NATURE OF CERAMICS, +/-5MM VARIATION IN SIZE AND DETAIL CAN BE EXPECTED.<br>DO NOT DRILL OR ROUGH IN UNTIL YOU HAVE RECEIVED AND MEASURED YOUR PRODUCT. |
|------------|--------------------|----------|---------|--------------------------------------------------------------------------------------------------------------------------------------------------------------------------------------------|
| CODE       | TOPCLIN5938GW      | COLOUR   | WHITE   |                                                                                                                                                                                            |
| STYLE      | SEMI-RECESSED      | FINISH   | GLOSS   | BASIN SUITS 32MM WASTE. ADP UNIVERSAL PLUG AND WASTE RECOMMENDED (SOLD SEPARATELY).                                                                                                        |
| DIMENSIONS | 590W X 375D X 130H |          |         | TOP AND FRONT BASIN CUT-OUT. CUT-OUT DXF DOWNLOAD AVAILABLE AT ADPAUSTRALIA.COM.AU                                                                                                         |
| CAPACITY   | 14L TO RIM         | -        |         | ALL DIMENSIONS ARE IN MILLIMETRES. DO NOT MEASURE FROM DRAWING.                                                                                                                            |
| VERSION 2  | DATE 24/04/2020    |          |         |                                                                                                                                                                                            |