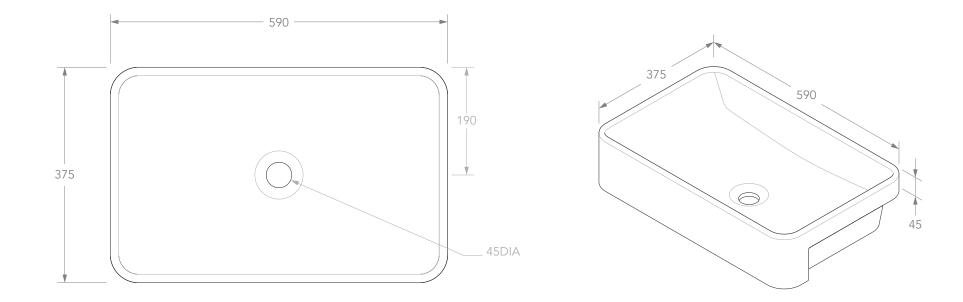

## Adp

| PRODUCT    | LINO SEMI-RECESSED | MATERIAL | CERAMIC | NOTES:<br>DUE TO THE MANUFACTURING NATURE OF CERAMICS, +/-5MM VARIATION IN SIZE AND DETAIL CAN BE EXPECTED.<br>DO NOT DRILL OR ROUGH IN UNTIL YOU HAVE RECEIVED AND MEASURED YOUR PRODUCT. |
|------------|--------------------|----------|---------|--------------------------------------------------------------------------------------------------------------------------------------------------------------------------------------------|
| CODE       | TOPCLIN5938GW      | COLOUR   | WHITE   |                                                                                                                                                                                            |
| STYLE      | SEMI-RECESSED      | FINISH   | GLOSS   | BASIN SUITS 32MM WASTE. ADP UNIVERSAL PLUG AND WASTE RECOMMENDED (SOLD SEPARATELY).                                                                                                        |
| DIMENSIONS | 590W X 375D X 130H |          |         | TOP AND FRONT BASIN CUT-OUT. CUT-OUT DXF DOWNLOAD AVAILABLE AT ADPAUSTRALIA.COM.AU                                                                                                         |
| CAPACITY   | 14L TO RIM         | -        |         | ALL DIMENSIONS ARE IN MILLIMETRES. DO NOT MEASURE FROM DRAWING.                                                                                                                            |
| VERSION 2  | DATE 24/04/2020    |          |         |                                                                                                                                                                                            |