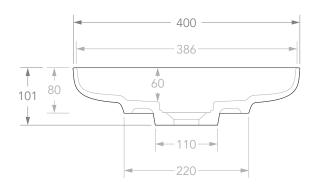

| PRODUCT    | FLUME                 | MATERIAL | CAST MARBLE |
|------------|-----------------------|----------|-------------|
|            |                       |          |             |
| CODE       | TOPPFLU400WM          | COLOUR   | WHITE       |
| STYLE      | ABOVE COUNTER         | FINISH   | MATTE       |
| DIMENSIONS | 400DIA X 101H         |          |             |
| CAPACITY   | CONTINUOUS FLOW WASTE |          |             |
| VERSION 2  | DATE 23/04/2020       |          |             |

NOTES:
ALL DIMENSIONS ARE NOMINAL. DO NOT DRILL OR ROUGH IN UNTIL YOU HAVE RECEIVED AND MEASURED YOUR PRODUCT.

BASIN SUITS 32MM WASTE. ADP UNIVERSAL PLUG AND WASTE RECOMMENDED (SOLD SEPARATELY).

BASIN CUTOUT IS A 125 DIAMETER HOLE.