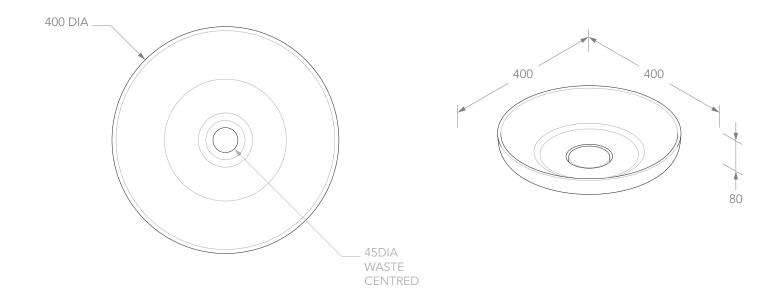

| PRODUCT    | FLUME                 | MATERIAL | CAST MARBLE |
|------------|-----------------------|----------|-------------|
|            |                       |          |             |
| CODE       | TOPPFLU400WM          | COLOUR   | WHITE       |
| STYLE      | ABOVE COUNTER         | FINISH   | MATTE       |
| DIMENSIONS | 400DIA X 101H         |          |             |
| CAPACITY   | CONTINUOUS FLOW WASTE |          |             |
| VERSION 2  | DATE 23/04/2020       |          |             |

NOTES:
ALL DIMENSIONS ARE NOMINAL. DO NOT DRILL OR ROUGH IN UNTIL YOU HAVE RECEIVED AND MEASURED YOUR PRODUCT.

BASIN SUITS 32MM WASTE. ADP UNIVERSAL PLUG AND WASTE RECOMMENDED (SOLD SEPARATELY).

BASIN CUTOUT IS A 125 DIAMETER HOLE.