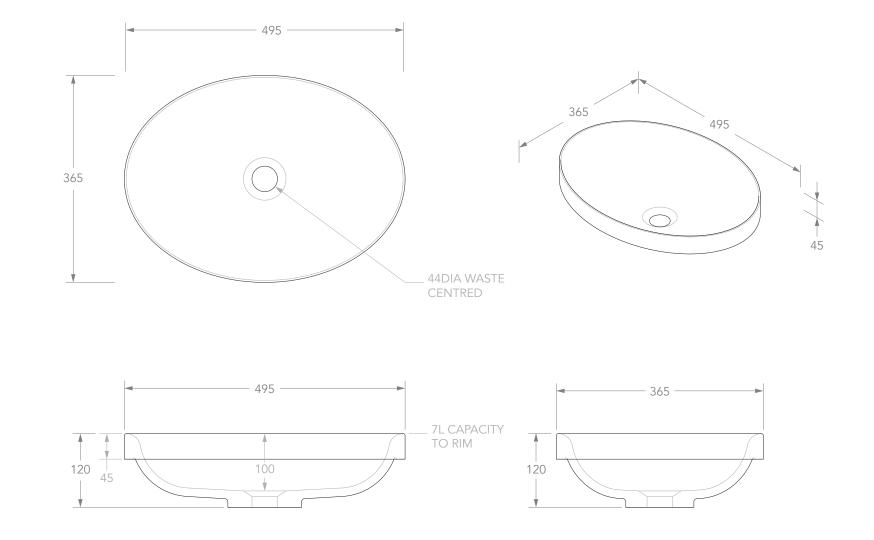

Adp

| PRODUCT    | DIGNITY            | MATERIAL | SOLID SURFACE        | NOTES:                                                                                                     |
|------------|--------------------|----------|----------------------|------------------------------------------------------------------------------------------------------------|
| CODE       | TOPTDIG5037**      | COLOUR & | ** MATTE WHITE (TS), | ALL DIMENSIONS ARE NOMINAL. DO NOT DRILL OR ROUGH IN UNTIL YOU HAVE RECIEVED AND MEASURED YOUR<br>PRODUCT. |
| STYLE      | SEMI INSET         | FINISH   | GLOSS WHITE (G)      | BASIN SUITS 32MM WASTE. ADP UNIVERSAL PLUG AND WASTE RECOMMENDED (SOLD SEPARATELY).                        |
| DIMENSIONS | 495W X 365D X 130H |          |                      | BASIN CUTOUT IS A 482 X 352 OVAL. CUT-OUT DXF DOWNLOAD AVAILABLE AT ADPAUSTRALIA.COM.AU                    |
| CAPACITY   | 7L TO RIM          |          |                      | ALL DIMENSIONS ARE IN MILLIMETRES. DO NOT MEASURE FROM DRAWING.                                            |
| VERSION 4  | DATE 23/08/2021    |          |                      |                                                                                                            |